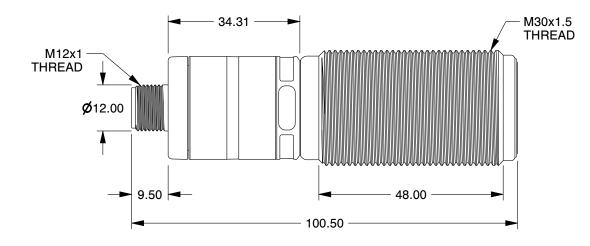

1.02

COMPONENT

Cylindrical Distance Sensor

40KH88

Cylindrical Distance Sensor: PNP, M12 Connector, Stainless Steel, 100 mm Lg ММ

UNIT

SHEET

1 of 1