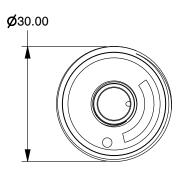

1.02

COMPONENT

Cylindrical Distance Sensor

40KH88

Cylindrical Distance Sensor: PNP, M12 Connector, Stainless Steel, 100 mm Lg ММ

UNIT

SHEET

1 of 1