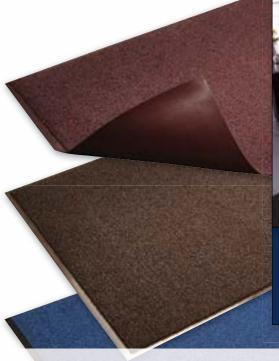

## **Entrance - Vinyl-Backed OPERA™**

**BURGUNDY** 

BROWN

BLUE

## 137 OPERA™ (SPECIALTY)

A NoTrax<sup>®</sup> exclusive: Opera<sup>™</sup> combines three functional mats into a single mat design.

Zone 1) - A looped non-absorbent yarn scrapes debris and moisture.

Zone 2) - Combines looped scraper yarns with absorbent Decalon® looped pile to begin the drying process.

Zone 3) - Pure Decalon® looped pile

to complete the drying function. All yarns are color-coordinated to combine beauty and functionality.

## **Product info:**

- Three mat "Scrape & Dry" system in a single mat
- Dense combination of scraping and absorbent yarns ensure maximum performance
- Low profile for use in narrow clearance doorways
- Vinyl backing helps reduce mat movement
- Recommended product as a part of the GreenTRAX<sup>™</sup> program for "Green Cleaning" environments