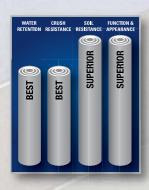

## **Product info:**

- Three mat "Scrape & Dry" system in a single mat
- Dense combination of scraping and absorbent yarns ensure maximum performance
- Low profile for use in narrow clearance doorways
- Vinyl backing helps reduce mat movement
- Recommended product as a part of the GreenTRAX<sup>™</sup> program for "Green Cleaning" environments