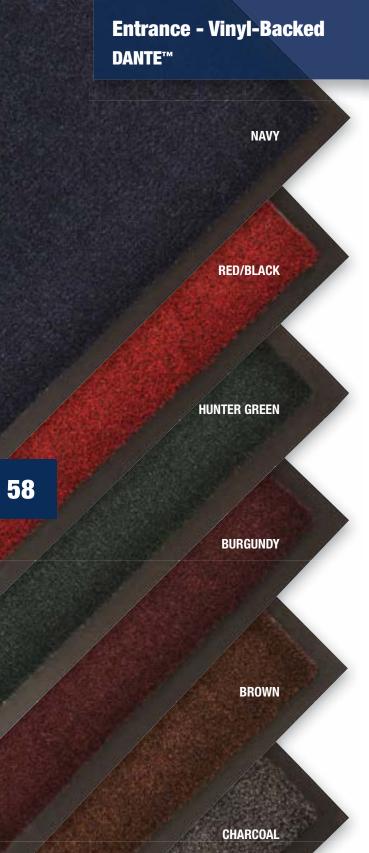

## 131 DANTE™ (BEST)

Dante<sup>™</sup> is made with a densely tufted cut-pile Decalon<sup>®</sup> construction that is a step above the look-alikes and provides much greater moisture retention. 24 ounces of tufted yarn per square yard make it the perfect product for all medium traffic areas. A vinyl non-slip backing helps to minimize mat movement.

## **Product info:**

- Densely tufted cut-pile Decalon® construction
- 24 ounces of tufted yarn per square yard
- 3/8 inch overall thickness for use in narrow clearance doorways
- · Vinyl backing helps reduce mat movement

**Did You Know?** - Dante has 33% more carpet than the competitors' "best" Olefin mats

Thickness: 3/8"

Face Weight: 24 oz per sq. yd.

**Stock Sizes:** 2'x3', 3'x4', 3'x5', 3'x6', 3'x10', 4'x6', 4'x8'

Roll Sizes: 3'x60', 4'x60', 6'x60'