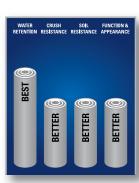

## 131 DANTE™ (BEST)

Dante<sup>™</sup> is made with a densely tufted cut-pile Decalon<sup>®</sup> construction that is a step above the look-alikes and provides much greater moisture retention. 24 ounces of tufted yarn per square yard make it the perfect product for all medium traffic areas. A vinyl non-slip backing helps to minimize mat movement.