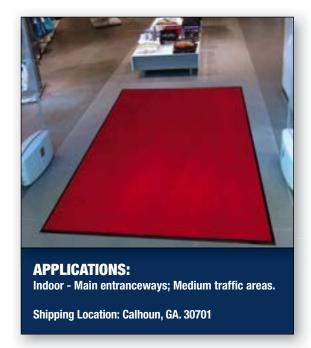

## 131 DANTE™ (BEST)

Dante<sup>™</sup> is made with a densely tufted cut-pile Decalon<sup>®</sup> construction that is a step above the look-alikes and provides much greater moisture retention. 24 ounces of tufted yarn per square yard make it the perfect product for all medium traffic areas. A vinyl non-slip backing helps to minimize mat movement.