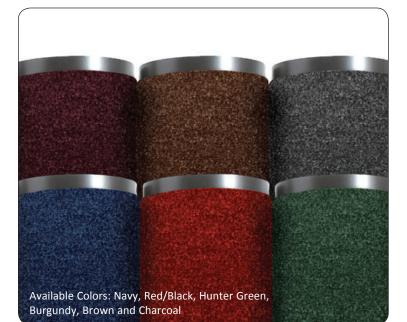

## **131** Dante<sup>™</sup> Decalon<sup>®</sup>

Entrance Floor Mat

SUPER

MANUFACTURING GROUP, INC

5

Dante<sup>™</sup> is made with a densely tufted cut-pile Decalon<sup>®</sup> construction that is a step above the look-alikes and provides much greater moisture retention. 24 ounces of tufted yarn per square yard make it the perfect product for all medium traffic areas including entrances and lobbies. A vinyl non-slip backing helps to minimize mat movement.