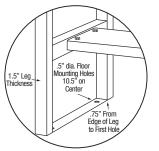

#### Includes

- (1) Floor mount wash station
- (1) Leg assembly set
- (4) Washers and nuts for connection sink to leg assembly set
- (3) 8" on center faucet
- (3) Faucet mounting kit
- (1) Strainer assembly with basket