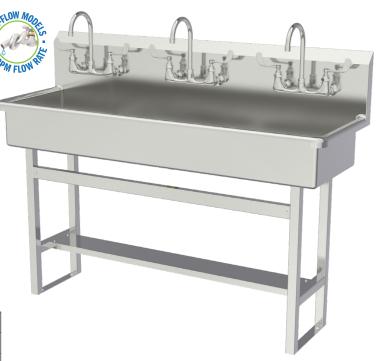

## **3-Person Floor Mount** Stainless Steel Wash Station

| Model     | Flow-Rate        |
|-----------|------------------|
| 56FFL     | Standard 2.0 GPM |
| 56FFL-0.5 | Low-Flow 0.5 GPM |

#### **Product Specifications**

Constructed from welded #16 gauge type 304 stainless steel. The front, bottom and back are formed from a single sheet with a rolled rim on front and sides. Exposed surfaces have a blended uniform satin finish.

### **3-Person Floor Mount Stainless Steel Wash Station** Models **56FFL** and **56FFL-0.5**

COLUMBIA PRODUCTS

800.626.2117 • columbiasinks.com • info@columbiasinks.com