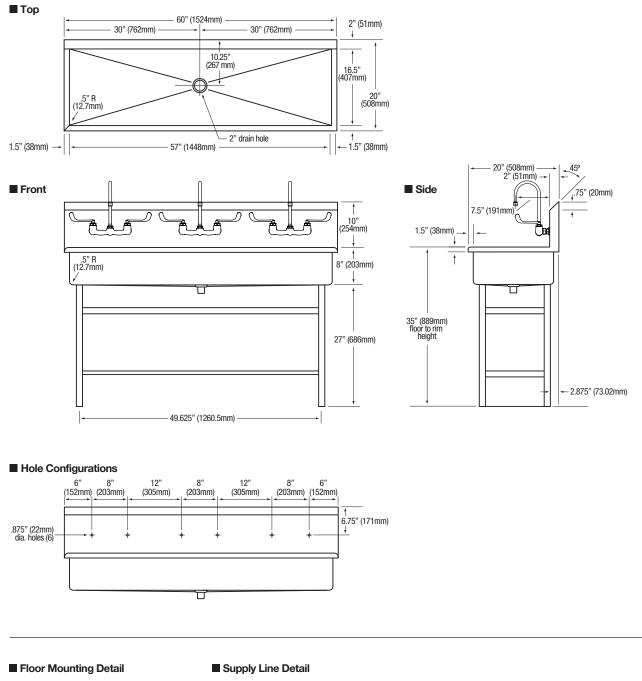

| Outside Dimensions     | 60" x 20" x 45" High            |
|------------------------|---------------------------------|
| Inside Bowl Size       | 57" x 16-1/2" x 8" Deep         |
| Back Splash Height     | 10"                             |
| Faucet Mounting Center | 8"                              |
| Water Activation       | Manual Faucet with 4" Handles   |
| Flow Rate              | 2 GPM                           |
| Inlet Connections      | 1/2" Male NPT                   |
| Drain Opening          | 2"                              |
| Finish                 | Satin                           |
| Strainer               | 1-1/2" Dia. Duo Basket Strainer |

#### Includes

- (1) Floor mount wash station
- (1) Leg assembly set
- (4) Washers and nuts for connection sink to leg assembly set
- (3) 8" on center faucet
- (3) Faucet mounting kit
- (1) Strainer assembly with basket