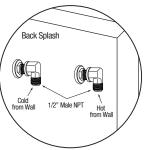

| Outside Dimensions     | 60" x 20" x 45" High            |
|------------------------|---------------------------------|
| Inside Bowl Size       | 57" x 16-1/2" x 8" Deep         |
| Back Splash Height     | 10"                             |
| Faucet Mounting Center | 8"                              |
| Water Activation       | Manual Faucet with 4" Handles   |
| Flow Rate              | 2 GPM                           |
| Inlet Connections      | 1/2" Male NPT                   |
| Drain Opening          | 2"                              |
| Finish                 | Satin                           |
| Strainer               | 1-1/2" Dia. Duo Basket Strainer |