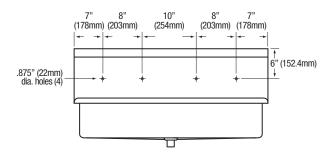

#### Hole Configurations

Wall Mounting Detail

Back Splash Cold from Wall 1/2" Male NPT Hot from Wall

> COLUMBIA PRODUCTS 800.626.2117 • columbiasinks.com • info@columbiasinks.com