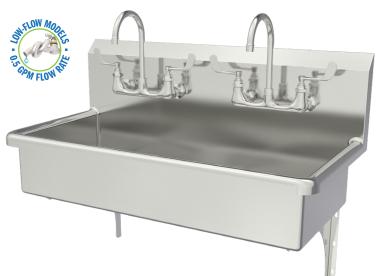

## 2-Person Wall Mount Stainless Steel Wash Station

| Model     | Flow-Rate        |  |
|-----------|------------------|--|
| 54WFL     | Standard 2.0 GPM |  |
| 54WFL-0.5 | Low-Flow 0.5 GPM |  |

#### **Product Specifications**

Constructed from welded #16 gauge type 304 stainless steel. The front, bottom and back are formed from a single sheet with a rolled rim on front and sides. Exposed surfaces have a blended uniform satin finish.

### 2-Person Wall Mount Stainless Steel Wash Station Models 54WFL and 54WFL-0.5