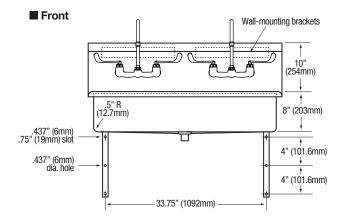

| Strainer<br>Wall Mounting Bracket | 1-1/2" Dia. Duo Basket Strainer<br>1/4" Dia. Mounting Holes |
|-----------------------------------|-------------------------------------------------------------|
| Finish                            | Satin                                                       |
| Drain Opening                     | 2"                                                          |
| Inlet Connections                 | 1/2" Male NPT                                               |
| Flow Rate                         | 2 GPM                                                       |
| Water Activation                  | Manual Faucet with 4" Handles                               |
| Faucet Mounting Center            | 8"                                                          |
| Back Splash Height                | 10"                                                         |
| Inside Bowl Size                  | 37" x 16-1/2" x 8" Deep                                     |
| Outside Dimensions                | 40" x 20" x 18" High                                        |

#### Includes

- (1) Wall mount wash station
- (2) 8" on center faucet
- (2) Faucet mounting kit
- (2) Wall-mounting brackets
- (2) Support brackets
- (1) Strainer assembly with basket

#### Hole Configurations

Wall Mounting Detail

Back Splash Cold from Wall 1/2" Male NPT Hot from Wall

> COLUMBIA PRODUCTS 800.626.2117 • columbiasinks.com • info@columbiasinks.com