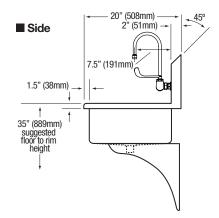

| Strainer<br>Wall Mounting Bracket | 1-1/2" Dia. Duo Basket Strainer<br>1/4" Dia. Mounting Holes |
|-----------------------------------|-------------------------------------------------------------|
| Finish                            | Satin                                                       |
| Drain Opening                     | 2"                                                          |
| Inlet Connections                 | 1/2" Male NPT                                               |
| Flow Rate                         | 2 GPM                                                       |
| Water Activation                  | Manual Faucet with 4" Handles                               |
| Faucet Mounting Center            | 8"                                                          |
| Back Splash Height                | 10"                                                         |
| Inside Bowl Size                  | 37" x 16-1/2" x 8" Deep                                     |
| Outside Dimensions                | 40" x 20" x 18" High                                        |

#### Hole Configurations

Wall Mounting Detail

Back Splash Cold from Wall 1/2" Male NPT Hot from Wall

> COLUMBIA PRODUCTS 800.626.2117 • columbiasinks.com • info@columbiasinks.com