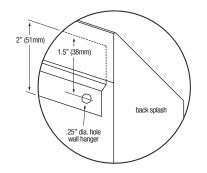

#### Hole Configurations

Wall Mounting Detail

Back Splash Cold from Wall 1/2" Male NPT Hot from Wall

> COLUMBIA PRODUCTS 800.626.2117 • columbiasinks.com • info@columbiasinks.com