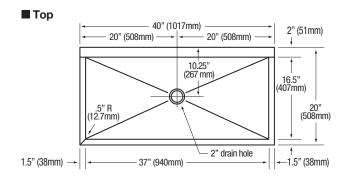

| Strainer<br>Wall Mounting Bracket | 1-1/2" Dia. Duo Basket Strainer<br>1/4" Dia. Mounting Holes |
|-----------------------------------|-------------------------------------------------------------|
| Finish                            | Satin                                                       |
| Drain Opening                     | 2"                                                          |
| Inlet Connections                 | 1/2" Male NPT                                               |
| Flow Rate                         | 2 GPM                                                       |
| Water Activation                  | Manual Faucet with 4" Handles                               |
| Faucet Mounting Center            | 8"                                                          |
| Back Splash Height                | 10"                                                         |
| Inside Bowl Size                  | 37" x 16-1/2" x 8" Deep                                     |
| Outside Dimensions                | 40" x 20" x 18" High                                        |