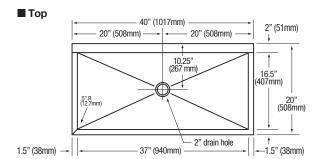

| Outside Dimensions | 40" x 20" x 45" High            |
|--------------------|---------------------------------|
| Inside Bowl Size   | 37" x 16-1/2" x 8" Deep         |
| Back Splash Height | 10"                             |
| Water Activation   | Double Foot Pedal Valve         |
| Flow Rate          | 2 GPM                           |
| Inlet Connections  | 1/2" Male NPT                   |
| Drain Opening      | 2"                              |
| Finish             | Satin                           |
| Strainer           | 1-1/2" Dia. Duo Basket Strainer |

### ■ Hole Configurations