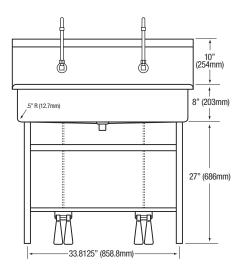

| Outside Dimensions | 40" x 20" x 45" High            |
|--------------------|---------------------------------|
| Inside Bowl Size   | 37" x 16-1/2" x 8" Deep         |
| Back Splash Height | 10"                             |
| Water Activation   | Double Foot Pedal Valve         |
| Flow Rate          | 2 GPM                           |
| Inlet Connections  | 1/2" Male NPT                   |
| Drain Opening      | 2"                              |
| Finish             | Satin                           |
| Strainer           | 1-1/2" Dia. Duo Basket Strainer |

#### ■ Front