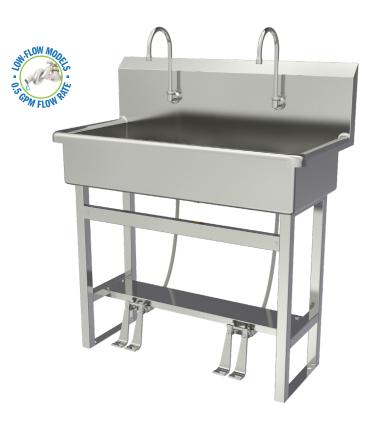

# **2-Person Hands-Free Floor Mount Stainless Steel Wash Station**

| Model     | Flow-Rate        |
|-----------|------------------|
| 54FSL     | Standard 2.0 GPM |
| 54FSL-0.5 | Low-Flow 0.5 GPM |

# **Product Specifications**

Constructed from welded #16 gauge type 304 stainless steel. The front, bottom and back are formed from a single sheet with a rolled rim on front and sides. Exposed surfaces have a blended uniform satin finish. Specially designed foot valves provide easy access to working parts without disconnecting mount or plumbing.

| Outside Dimensions | 40" x 20" x 45" High            |
|--------------------|---------------------------------|
| Inside Bowl Size   | 37" x 16-1/2" x 8" Deep         |
| Back Splash Height | 10"                             |
| Water Activation   | Double Foot Pedal Valve         |
| Flow Rate          | 2 GPM                           |
| Inlet Connections  | 1/2" Male NPT                   |
| Drain Opening      | 2"                              |
| Finish             | Satin                           |
| Strainer           | 1-1/2" Dia. Duo Basket Strainer |

### **Includes**

- (1) Floor mount wash station
- (1) Leg assembly set
- (4) Washers and nuts for connection sink to leg assembly set
- (2) Double foot pedal valve (bottom mount) with 2 nuts
- (2) Swivel gooseneck spout with aerator
- (2) Connecting tube for valve to spout connection
- (4) Fittings, brass, 0.375" male compression and 0.375" male NPT
- (1) Strainer assembly with basket