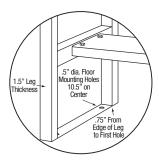

(4) Fittings, brass, 0.375" male compression and 0.375" male NPT
- (1) Strainer assembly with basket

### **Product Compliance**

NSF/ANSI 2 Food Equipment NSF/ANSI 372 Low-Lead





| Part:     | _ Quantity: |  |  |
|-----------|-------------|--|--|
| Project:  |             |  |  |
| Contact:  |             |  |  |
| Date:     |             |  |  |
| Approval: |             |  |  |
|           |             |  |  |
| Notes:    |             |  |  |
|           |             |  |  |
|           |             |  |  |
|           |             |  |  |
|           |             |  |  |
|           |             |  |  |



# **2-Person Hands-Free Floor Mount Stainless Steel Wash Station Models 54FSL and 54FSL-0.5**



#### ■ Front





### ■ Hole Configurations



## ■ Floor Mounting Detail



### ■ Supply Line Detail