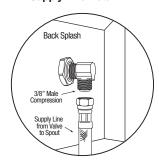

male compression and 0.375" male NPT
- (1) Strainer assembly with basket

### **Product Compliance**

NSF/ANSI 2 Food Equipment NSF/ANSI 372 Low-Lead





| Part:     | _ Quantity: |  |  |
|-----------|-------------|--|--|
| Project:  |             |  |  |
| Contact:  |             |  |  |
| Date:     |             |  |  |
| Approval: |             |  |  |
|           |             |  |  |
| Notes:    |             |  |  |
|           |             |  |  |
|           |             |  |  |
|           |             |  |  |
|           |             |  |  |
|           |             |  |  |



# **2-Person Hands-Free Floor Mount Stainless Steel Wash Station Models 54FSL and 54FSL-0.5**



#### ■ Front





### ■ Hole Configurations



## ■ Floor Mounting Detail



### ■ Supply Line Detail