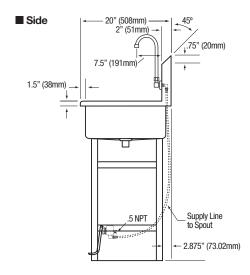

| Outside Dimensions | 40" x 20" x 45" High            |
|--------------------|---------------------------------|
| Inside Bowl Size   | 37" x 16-1/2" x 8" Deep         |
| Back Splash Height | 10"                             |
| Water Activation   | Double Foot Pedal Valve         |
| Flow Rate          | 2 GPM                           |
| Inlet Connections  | 1/2" Male NPT                   |
| Drain Opening      | 2"                              |
| Finish             | Satin                           |
| Strainer           | 1-1/2" Dia. Duo Basket Strainer |

### ■ Supply Line Detail