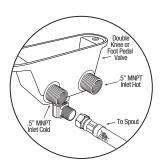

# **Product Specifications**

Constructed from welded #16 gauge type 304 stainless steel. The front, bottom and back are formed from a single sheet with a rolled rim on front and sides. Exposed surfaces have a blended uniform satin finish. Specially designed foot valves provide easy access to working parts without disconnecting mount or plumbing.

### **Includes**

- (1) Floor mount wash station
- (1) Leg assembly set
- (4) Washers and nuts for connection sink to leg assembly set
- (2) Double foot pedal valve (bottom mount) with 2 nuts
- (2) Swivel gooseneck spout with aerator
- (2) Connecting tube for valve to spout connection
- (4) Fittings, brass, 0.375" male compression and 0.375" male NPT
- (1) Strainer assembly with basket