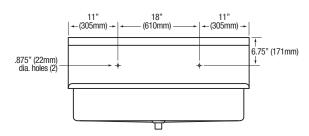

| Outside Dimensions | 40" x 20" x 45" High            |
|--------------------|---------------------------------|
| Inside Bowl Size   | 37" x 16-1/2" x 8" Deep         |
| Back Splash Height | 10"                             |
| Water Activation   | Double Foot Pedal Valve         |
| Flow Rate          | 2 GPM                           |
| Inlet Connections  | 1/2" Male NPT                   |
| Drain Opening      | 2"                              |
| Finish             | Satin                           |
| Strainer           | 1-1/2" Dia. Duo Basket Strainer |

#### ■ Front

### ■ Hole Configurations