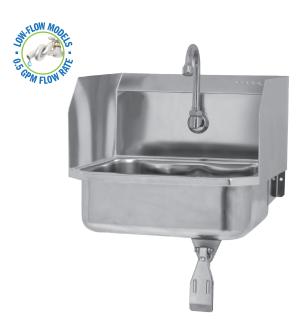

## Hands-Free Wall Mount Stainless Steel Sink

| Model    | Flow-Rate        |
|----------|------------------|
| 607L     | Standard 2.0 GPM |
| 607L-0.5 | Low-Flow 0.5 GPM |

#### **Product Specifications**

Hands-Free operation is ideal for use in food service applications. Deep drawn from heavy duty 18-gauge type 304 stainless steel with large rounded corners. Exposed surfaces have an electropolished finish to enhance resistance to corrosion, reduce any bacterial growth and make for easier cleaning. Specially designed knee valve provides easy access to working parts without disconnecting mount or plumbing.

#### Includes

- (1) Wall mount sink
- (1) Single knee pedal valve with 2 nuts
- (1) Swivel gooseneck spout with aerator
- (1) Connecting tube for valve to spout connection
- (2) Fittings, brass, 0.375" male compression and 0.375" male NPT
- (1) Mixing check valve
- (1) Wall-mounting bracket
- (1) Strainer assembly with basket