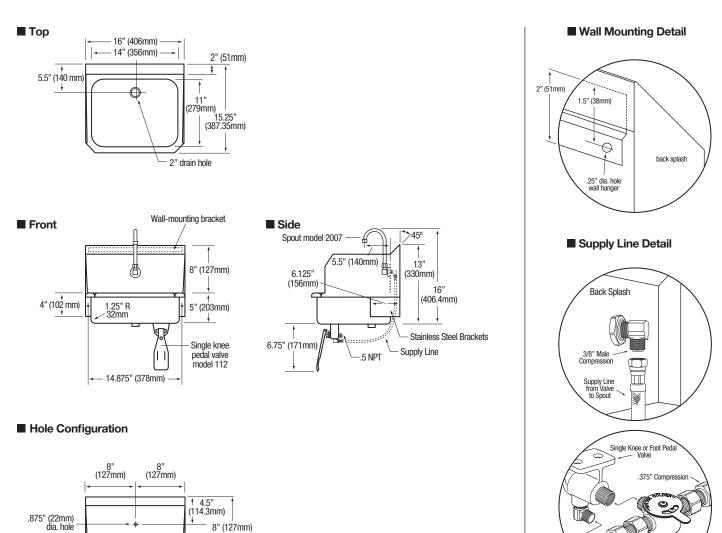

| 16" x 15-1/2" x 13" High        |
|---------------------------------|
| 14" x 11" x 5" Deep             |
| 8"                              |
| 8"                              |
| Single Knee Pedal Valve         |
| 2 GPM                           |
| 3/8" Male Compression           |
| 2"                              |
| Electropolished                 |
| 1-1/2" Dia. Duo Basket Strainer |
| 1/4" Dia. Mounting Holes        |
|                                 |

#### Includes

- (1) Wall mount sink
- (1) Single knee pedal valve with 2 nuts
- (1) Swivel gooseneck spout with aerator
- (1) Connecting tube for valve to spout connection
- (2) Fittings, brass, 0.375" male compression and 0.375" male NPT
- (1) Mixing check valve
- (1) Wall-mounting bracket
- (1) Strainer assembly with basket

### Hands-Free Wall Mount Stainless Steel Sink Models 607L and 607L-0.5

8" (127mm)

ŧ

COLUMBIA PRODUCTS 800.626.2117 • columbiasinks.com • info@columbiasinks.com

.375" Compression - To Spout