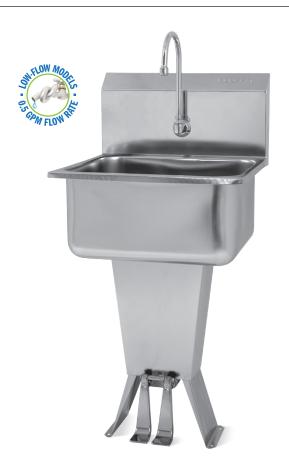

# **Hands-Free Stainless Steel Floor Mount Sink**

| Model    | Flow-Rate        |  |
|----------|------------------|--|
| 521L     | Standard 2.0 GPM |  |
| 521L-0.5 | Low-Flow 0.5 GPM |  |

### **Product Specifications**

Hands-Free operation is ideal for use in food service applications. Deep drawn from heavy duty 18-gauge type 304 stainless steel with large rounded corners. Exposed surfaces have an electropolished finish to enhance resistance to corrosion, reduce any bacterial growth and make for easier cleaning. Specially designed foot valves provide easy access to working parts without disconnecting mount or plumbing.

### **Includes**

- (1) Sink bowl
- (1) Pedestal base
- (1) Set of 6 mounting nuts to attach bowl to pedestal base
- (1) Double foot pedal valve (bottom mount) with 2 nuts
- (1) Swivel gooseneck spout with aerator
- (1) Connecting tubes for valve to spout connection
- (2) Fittings, brass, 0.375" male compression and 0.375" male NPT
- (1) Strainer assembly with basket