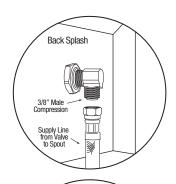

### **Includes**

- (1) Sink bowl
- (1) Pedestal base
- (1) Set of 6 mounting nuts to attach bowl to pedestal base
- (1) Double foot pedal valve (bottom mount) with 2 nuts
- (1) Swivel gooseneck spout with aerator
- (1) Connecting tubes for valve to spout connection
- (2) Fittings, brass, 0.375" male compression and 0.375" male NPT
- (1) Strainer assembly with basket

## ■ Supply Line Detail