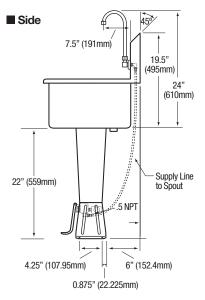

| Outside Dimensions | 21" x 20" x 41-1/2" High        |
|--------------------|---------------------------------|
| Inside Bowl Size   | 19" x 16" x 10" Deep            |
| Back Splash Height | 9-1/2"                          |
| Water Activation   | Double Foot Pedal Valve         |
| Flow Rate          | 2 GPM                           |
| Inlet Connections  | 1/2" Male NPT                   |
| Drain Opening      | 2"                              |
| Finish             | Electropolished                 |
| Strainer           | 1-1/2" Dia. Duo Basket Strainer |

### **Includes**

- (1) Sink bowl
- (1) Pedestal base
- (1) Set of 6 mounting nuts to attach bowl to pedestal base
- (1) Double foot pedal valve (bottom mount) with 2 nuts
- (1) Swivel gooseneck spout with aerator
- (1) Connecting tubes for valve to spout connection
- (2) Fittings, brass, 0.375" male compression and 0.375" male NPT
- (1) Strainer assembly with basket

## ■ Supply Line Detail