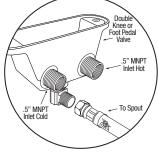

### **Product Specifications**

Hands-Free operation is ideal for use in food service applications. Deep drawn from heavy duty 18-gauge type 304 stainless steel with large rounded corners. Exposed surfaces have an electropolished finish to enhance resistance to corrosion, reduce any bacterial growth and make for easier cleaning. Specially designed foot valves provide easy access to working parts without disconnecting mount or plumbing.

| Outside Dimensions | 21" x 20" x 41-1/2" High        |
|--------------------|---------------------------------|
| Inside Bowl Size   | 19" x 16" x 10" Deep            |
| Back Splash Height | 9-1/2"                          |
| Water Activation   | Double Foot Pedal Valve         |
| Flow Rate          | 2 GPM                           |
| Inlet Connections  | 1/2" Male NPT                   |
| Drain Opening      | 2"                              |
| Finish             | Electropolished                 |
| Strainer           | 1-1/2" Dia. Duo Basket Strainer |

### **Includes**

- (1) Sink bowl
- (1) Pedestal base
- (1) Set of 6 mounting nuts to attach bowl to pedestal base
- (1) Double foot pedal valve (bottom mount) with 2 nuts
- (1) Swivel gooseneck spout with aerator
- (1) Connecting tubes for valve to spout connection
- (2) Fittings, brass, 0.375" male compression and 0.375" male NPT
- (1) Strainer assembly with basket