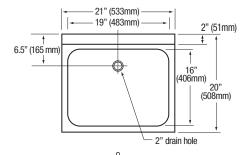

| Outside Dimensions | 21" x 20" x 41-1/2" High        |
|--------------------|---------------------------------|
| Inside Bowl Size   | 19" x 16" x 10" Deep            |
| Back Splash Height | 9-1/2"                          |
| Water Activation   | Double Foot Pedal Valve         |
| Flow Rate          | 2 GPM                           |
| Inlet Connections  | 1/2" Male NPT                   |
| Drain Opening      | 2"                              |
| Finish             | Electropolished                 |
| Strainer           | 1-1/2" Dia. Duo Basket Strainer |

### **■** Top