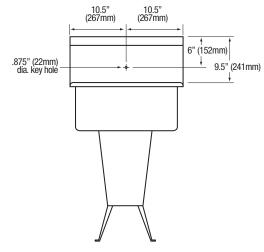

edal valve (bottom mount) with 2 nuts
- (1) Swivel gooseneck spout with aerator
- (1) Connecting tubes for valve to spout connection
- (2) Fittings, brass, 0.375" male compression and 0.375" male NPT
- (1) Strainer assembly with basket

### **Product Compliance**

NSF/ANSI 2 Food Equipment NSF/ANSI 372 Low-Lead





| Part:     | Quantity: |
|-----------|-----------|
| Project:  |           |
| Contact:  |           |
| Date:     |           |
| Approval: |           |
|           |           |
| Notes:    |           |
|           |           |
|           |           |
|           |           |
|           |           |
|           |           |



# Hands-Free Stainless Steel Floor Mount Sink Models 521L and 521L-0.5

### **■** Top



# 1.25" R 32mm (254mm)



### ■ Hole Configuration



### ■ Floor Mounting Detail



## ■ Supply Line Detail