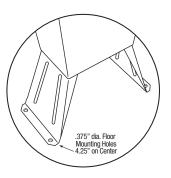

2 nuts
- (1) Swivel gooseneck spout with aerator
- (1) Connecting tubes for valve to spout connection
- (2) Fittings, brass, 0.375" male compression and 0.375" male NPT
- (1) Strainer assembly with basket

### **Product Compliance**

NSF/ANSI 2 Food Equipment NSF/ANSI 372 Low-Lead





| Part:     | Quantity: |
|-----------|-----------|
| Project:  |           |
| Contact:  |           |
| Date:     |           |
| Approval: |           |
|           |           |
| Notes:    |           |
|           |           |
|           |           |
|           |           |
|           |           |
|           |           |



# Hands-Free Stainless Steel Floor Mount Sink Models 521L and 521L-0.5

### **■** Top



# 1.25" R 32mm (254mm)



### ■ Hole Configuration



### ■ Floor Mounting Detail



## ■ Supply Line Detail