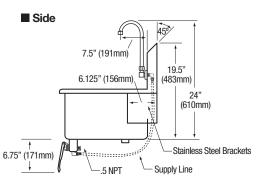

|                       | T .                             |  |
|-----------------------|---------------------------------|--|
| Outside Dimensions    | 21" x 20" x 19-1/2" High        |  |
| Inside Bowl Size      | 19" x 16" x 10" Deep            |  |
| Back Splash Height    | 9-1/2"                          |  |
| Water Activation      | Double Knee Pedal Valve         |  |
| Flow Rate             | 2 GPM                           |  |
| Inlet Connections     | 1/2" Male NPT                   |  |
| Drain Opening         | 2"                              |  |
| Finish                | Electropolished                 |  |
| Strainer              | 1-1/2" Dia. Duo Basket Strainer |  |
| Wall Mounting Bracket | 1/4" Dia. Mounting Holes        |  |

## ■ Supply Line Detail