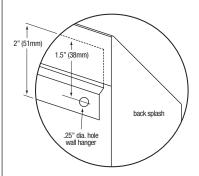

|                       | T .                             |  |
|-----------------------|---------------------------------|--|
| Outside Dimensions    | 21" x 20" x 19-1/2" High        |  |
| Inside Bowl Size      | 19" x 16" x 10" Deep            |  |
| Back Splash Height    | 9-1/2"                          |  |
| Water Activation      | Double Knee Pedal Valve         |  |
| Flow Rate             | 2 GPM                           |  |
| Inlet Connections     | 1/2" Male NPT                   |  |
| Drain Opening         | 2"                              |  |
| Finish                | Electropolished                 |  |
| Strainer              | 1-1/2" Dia. Duo Basket Strainer |  |
| Wall Mounting Bracket | 1/4" Dia. Mounting Holes        |  |

### ■ Wall Mounting Detail