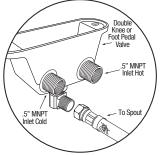

### **Product Specifications**

Hands-Free operation is ideal for use in food service applications. Deep drawn from heavy duty 18-gauge type 304 stainless steel with large rounded corners. Exposed surfaces have an electropolished finish to enhance resistance to corrosion, reduce any bacterial growth and make for easier cleaning. Specially designed knee valves provide easy access to working parts without disconnecting mount or plumbing.

|                       | T .                             |  |
|-----------------------|---------------------------------|--|
| Outside Dimensions    | 21" x 20" x 19-1/2" High        |  |
| Inside Bowl Size      | 19" x 16" x 10" Deep            |  |
| Back Splash Height    | 9-1/2"                          |  |
| Water Activation      | Double Knee Pedal Valve         |  |
| Flow Rate             | 2 GPM                           |  |
| Inlet Connections     | 1/2" Male NPT                   |  |
| Drain Opening         | 2"                              |  |
| Finish                | Electropolished                 |  |
| Strainer              | 1-1/2" Dia. Duo Basket Strainer |  |
| Wall Mounting Bracket | 1/4" Dia. Mounting Holes        |  |

### **Includes**

- (1) Wall mount sink
- (1) Double knee pedal valve with 2 nuts
- (1) Swivel gooseneck spout with aerator
- (1) Connecting tube for valve to spout connection
- (2) Fittings, brass, 0.375" male compression and 0.375" male NPT
- (1) Wall-mounting bracket
- (1) Strainer assembly with basket

## ■ Supply Line Detail