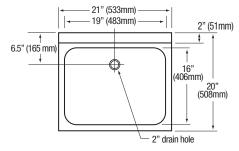

|                       | T .                             |  |
|-----------------------|---------------------------------|--|
| Outside Dimensions    | 21" x 20" x 19-1/2" High        |  |
| Inside Bowl Size      | 19" x 16" x 10" Deep            |  |
| Back Splash Height    | 9-1/2"                          |  |
| Water Activation      | Double Knee Pedal Valve         |  |
| Flow Rate             | 2 GPM                           |  |
| Inlet Connections     | 1/2" Male NPT                   |  |
| Drain Opening         | 2"                              |  |
| Finish                | Electropolished                 |  |
| Strainer              | 1-1/2" Dia. Duo Basket Strainer |  |
| Wall Mounting Bracket | 1/4" Dia. Mounting Holes        |  |

#### ■ Top