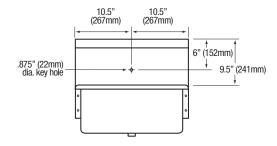

|                       | T .                             |  |
|-----------------------|---------------------------------|--|
| Outside Dimensions    | 21" x 20" x 19-1/2" High        |  |
| Inside Bowl Size      | 19" x 16" x 10" Deep            |  |
| Back Splash Height    | 9-1/2"                          |  |
| Water Activation      | Double Knee Pedal Valve         |  |
| Flow Rate             | 2 GPM                           |  |
| Inlet Connections     | 1/2" Male NPT                   |  |
| Drain Opening         | 2"                              |  |
| Finish                | Electropolished                 |  |
| Strainer              | 1-1/2" Dia. Duo Basket Strainer |  |
| Wall Mounting Bracket | 1/4" Dia. Mounting Holes        |  |

#### ■ Top