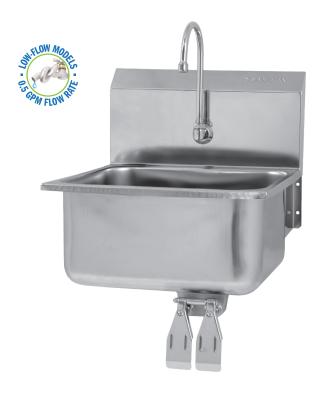

## **Hands-Free Wall Mount Stainless Steel Sink**

| Model    | Flow-Rate        |  |
|----------|------------------|--|
| 525L     | Standard 2.0 GPM |  |
| 525L-0.5 | Low-Flow 0.5 GPM |  |

### **Product Specifications**

Hands-Free operation is ideal for use in food service applications. Deep drawn from heavy duty 18-gauge type 304 stainless steel with large rounded corners. Exposed surfaces have an electropolished finish to enhance resistance to corrosion, reduce any bacterial growth and make for easier cleaning. Specially designed knee valves provide easy access to working parts without disconnecting mount or plumbing.

### **Includes**

- (1) Wall mount sink
- (1) Double knee pedal valve with 2 nuts
- (1) Swivel gooseneck spout with aerator
- (1) Connecting tube for valve to spout connection
- (2) Fittings, brass, 0.375" male compression and 0.375" male NPT
- (1) Wall-mounting bracket
- (1) Strainer assembly with basket