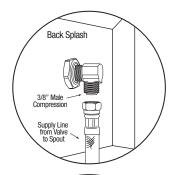

### **Includes**

- (1) Wall mount sink
- (1) Double knee pedal valve with 2 nuts
- (1) Swivel gooseneck spout with aerator
- (1) Connecting tube for valve to spout connection
- (2) Fittings, brass, 0.375" male compression and 0.375" male NPT
- (1) Wall-mounting bracket
- (1) Strainer assembly with basket

## ■ Supply Line Detail