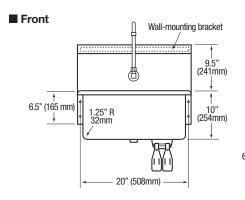

|                       | T .                             |  |
|-----------------------|---------------------------------|--|
| Outside Dimensions    | 21" x 20" x 19-1/2" High        |  |
| Inside Bowl Size      | 19" x 16" x 10" Deep            |  |
| Back Splash Height    | 9-1/2"                          |  |
| Water Activation      | Double Knee Pedal Valve         |  |
| Flow Rate             | 2 GPM                           |  |
| Inlet Connections     | 1/2" Male NPT                   |  |
| Drain Opening         | 2"                              |  |
| Finish                | Electropolished                 |  |
| Strainer              | 1-1/2" Dia. Duo Basket Strainer |  |
| Wall Mounting Bracket | 1/4" Dia. Mounting Holes        |  |

### ■ Wall Mounting Detail