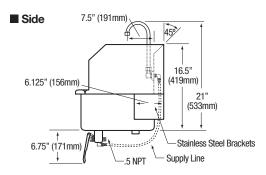

| Outside Dimensions    | 19" x 18" x 16-1/2" High        |  |
|-----------------------|---------------------------------|--|
| Inside Bowl Size      | 17" x 14" x 7" Deep             |  |
| Back Splash Height    | 9-1/2"                          |  |
| Water Activation      | Double Knee Pedal Valve         |  |
| Flow Rate             | 0.5 (Low-Flow) or 2.0 GPM       |  |
| Inlet Connections     | 1/2" Male NPT                   |  |
| Drain Opening         | 2"                              |  |
| Finish                | Electropolished                 |  |
| Strainer              | 1-1/2" Dia. Duo Basket Strainer |  |
| Wall Mounting Bracket | 1/4" Dia. Mounting Holes        |  |

### ■ Supply Line Detail