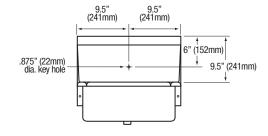

| Outside Dimensions    | 19" x 18" x 16-1/2" High        |  |
|-----------------------|---------------------------------|--|
| Inside Bowl Size      | 17" x 14" x 7" Deep             |  |
| Back Splash Height    | 9-1/2"                          |  |
| Water Activation      | Double Knee Pedal Valve         |  |
| Flow Rate             | 0.5 (Low-Flow) or 2.0 GPM       |  |
| Inlet Connections     | 1/2" Male NPT                   |  |
| Drain Opening         | 2"                              |  |
| Finish                | Electropolished                 |  |
| Strainer              | 1-1/2" Dia. Duo Basket Strainer |  |
| Wall Mounting Bracket | 1/4" Dia. Mounting Holes        |  |

#### ■ Top