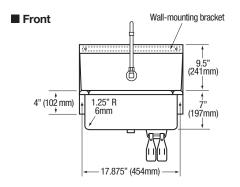

| Outside Dimensions    | 19" x 18" x 16-1/2" High        |  |
|-----------------------|---------------------------------|--|
| Inside Bowl Size      | 17" x 14" x 7" Deep             |  |
| Back Splash Height    | 9-1/2"                          |  |
| Water Activation      | Double Knee Pedal Valve         |  |
| Flow Rate             | 0.5 (Low-Flow) or 2.0 GPM       |  |
| Inlet Connections     | 1/2" Male NPT                   |  |
| Drain Opening         | 2"                              |  |
| Finish                | Electropolished                 |  |
| Strainer              | 1-1/2" Dia. Duo Basket Strainer |  |
| Wall Mounting Bracket | 1/4" Dia. Mounting Holes        |  |

### ■ Wall Mounting Detail