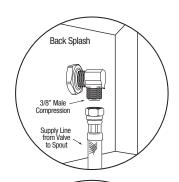

### ■ Supply Line Detail

### **Includes**

- (1) Wall mount sink
- (1) Double knee pedal valve with 2 nuts
- (1) Swivel gooseneck spout with aerator
- (1) Connecting tube for valve to spout connection
- (2) Fittings, brass, 0.375" male compression and 0.375" male NPT
- (1) Wall-mounting bracket
- (1) Strainer assembly with basket