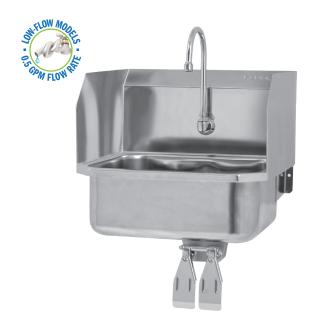

### **Hands-Free Wall Mount Stainless Steel Sink**

| Model    | Flow-Rate        |
|----------|------------------|
| 507L     | Standard 2.0 GPM |
| 507L-0.5 | Low-Flow 0.5 GPM |

### **Product Specifications**

Hands-Free operation is ideal for use in food service applications. Deep drawn from heavy duty 18-gauge type 304 stainless steel with large rounded corners. Exposed surfaces have an electropolished finish to enhance resistance to corrosion, reduce any bacterial growth and make for easier cleaning. Specially designed knee valves provide easy access to working parts without disconnecting mount or plumbing.

# Hands-Free Wall Mount Stainless Steel Sink Models 507L and 507L-0.5