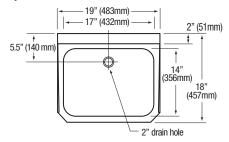

| Outside Dimensions    | 19" x 18" x 16-1/2" High        |  |
|-----------------------|---------------------------------|--|
| Inside Bowl Size      | 17" x 14" x 7" Deep             |  |
| Back Splash Height    | 9-1/2"                          |  |
| Water Activation      | Double Knee Pedal Valve         |  |
| Flow Rate             | 0.5 (Low-Flow) or 2.0 GPM       |  |
| Inlet Connections     | 1/2" Male NPT                   |  |
| Drain Opening         | 2"                              |  |
| Finish                | Electropolished                 |  |
| Strainer              | 1-1/2" Dia. Duo Basket Strainer |  |
| Wall Mounting Bracket | 1/4" Dia. Mounting Holes        |  |

#### ■ Top

### ■ Hole Configuration