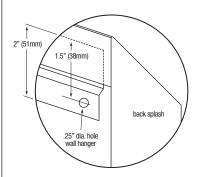

ble knee pedal valve with 2 nuts
- (1) Swivel gooseneck spout with aerator
- (1) Connecting tube for valve to spout connection
- (2) Fittings, brass, 0.375" male compression and 0.375" male NPT
- (1) Wall-mounting bracket
- (1) Strainer assembly with basket

### **Product Compliance**

NSF/ANSI 2 Food Equipment NSF/ANSI 372 Low-Lead





| Part:     | Quantity: |
|-----------|-----------|
| Project:  |           |
| Contact:  |           |
| Date:     |           |
| Approval: |           |
|           |           |
| Notes:    |           |
|           |           |
|           |           |
|           |           |
|           |           |



# Hands-Free Wall Mount Stainless Steel Sink Models 507L and 507L-0.5

#### ■ Top







### ■ Hole Configuration



### ■ Wall Mounting Detail



### ■ Supply Line Detail