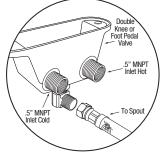

### **Product Specifications**

Hands-Free operation is ideal for use in food service applications. Deep drawn from heavy duty 18-gauge type 304 stainless steel with large rounded corners. Exposed surfaces have an electropolished finish to enhance resistance to corrosion, reduce any bacterial growth and make for easier cleaning. Specially designed knee valves provide easy access to working parts without disconnecting mount or plumbing.

### **Includes**

- (1) Wall mount sink
- (1) Double knee pedal valve with 2 nuts
- (1) Swivel gooseneck spout with aerator
- (1) Connecting tube for valve to spout connection
- (2) Fittings, brass, 0.375" male compression and 0.375" male NPT
- (1) Wall-mounting bracket
- (1) Strainer assembly with basket