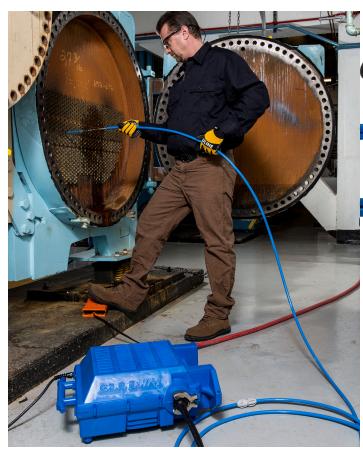

## SMALL SIZE. **BIG RESULTS.**

The new IRAM-EX-100 is the latest in the line of award-winning tube cleaners. Designed for the ultimate experience in portability, this compact tube cleaner includes all the innovative features you expect and the benefits you demand from a Goodway product. Integrated flush, 860 RPM reversible shaft rotation, quick connect shaft and brushes and all at half the size of our traditional tube cleaners. That's big news.

## **FEATURES**

- Foot pedal compartment for easy storage
- Built-in Electric cord holder
- Interchangeable cleaning tools
- Quick connect shaft to manifold and shaft to brush
- .5 HP Motor
- Available in 115v 50/60Hz AC or 230v 50/60Hz AC
- Portable, compact design
- Rugged/Durable molded outer shelle