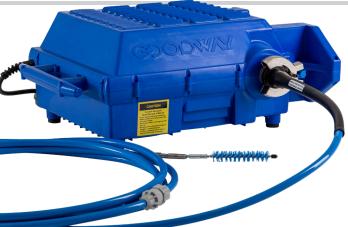

## SMALL SIZE. **BIG RESULTS.**

The new IRAM-EX-100 is the latest in the line of award-winning tube cleaners. Designed for the ultimate experience in portability, this compact tube cleaner includes all the innovative features you expect and the benefits you demand from a Goodway product. Integrated flush, 860 RPM reversible shaft rotation, quick connect shaft and brushes and all at half the size of our traditional tube cleaners. That's big news.

## **FEATURES**

- Foot pedal compartment for easy storage
- Built-in Electric cord holder
- Interchangeable cleaning tools
- Quick connect shaft to manifold and shaft to brush
- .5 HP Motor
- Available in 115v 50/60Hz AC or 230v 50/60Hz AC
- Portable, compact design
- Rugged/Durable molded outer shelle