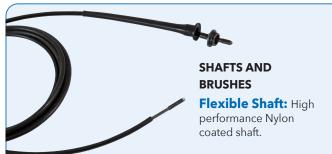

**Nylon Brush:** 7/16" - 1" ID Tubes. Compact, medium bristle action for soft to medium deposits. Brush size should be ordered 1/16th smaller than tube I.D.

**Grit Brush:** 7/16" - 1" ID Tubes Compact, heavy bristle action for medium deposits and scale buildup.