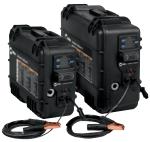

#### MIG (GMAW) or Flux-cored (FCAW)

ArcReach® SuitCase® 8
951726 With Bernard® BTB Gun 300 A
951727 With Bernard® S-Gun™
951728 With Bernard® Dura-Flux™ gun
ArcReach® SuitCase® 12
951729 With Bernard® BTB Gun 300 A

951730 With Bernard® S-Gun™ 951731 With Bernard® Dura-Flux™ gun

Portable feeder designed to run off of arc voltage. When paired with an ArcReach power source, provides remote control of the power source without a control cord — saving time and money. See literature M/6.55.