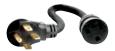

# **Genuine Miller® Accessories**

Female Receptacle

**Full KVA Adapter Cord 300517** Field NEMA 14-50P to NEMA 6-50R. Adapts engine drive 120/240 V plug to common Millermatic® and Spectrum® 240 V plug.

Full KVA Plug Kit 119172 Field 120/240 V, 50 A plug (NEMA 14-50P) to fit full KVA receptacle.