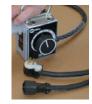

#### **RCC-14 Remote Contactor and Current Control** 151086

East/west rotary-motion fingertip control attaches to TIG torch using two hook-and-loop fasteners. Includes 26.5-foot (8 m) cord and 14-pin plug.