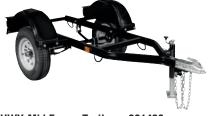

#### HWY-Mid Frame Trailer 301438

1,424-pound (646 kg) capacity highway trailer with welded steel tubing frame, heavy-duty axle with roller bearing hubs and leaf-spring suspension. Includes jack stand, fenders, lights. and dual hitch with 2-inch (50 mm) ball hitch and 3-inch (76 mm) lunette eye.