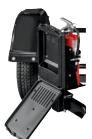

#### 2-In-1 Document/ Fire Extinguisher Holder 301236

Stores documents and holds a 5-pound fire extinguisher.

Note: Holder shown mounted on trailer. Fire extinguisher not included.