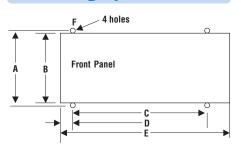

# **Mounting Specifications**

- **A.** 27.75 in. (705 mm)
- **B.** 26.25 in. (667 mm)
- **C.** 52.25 in. (1,327 mm)
- **D.** 2 in. (51 mm)
- **E.** 56 in. (1,422 mm)
- F. .562 in. (14 mm) diameter

Height: 32 in. (813 mm) Width: 26.25 in. (667 mm) **Depth:** 56 in. (1,422 mm)