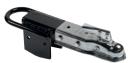

#### Dual Hitch 301441

Combination 2-inch (50 mm) ball hitch and 3-inch (76 mm) lunette eye in one reversible assembly.