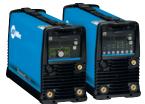

#### **Plasma Cutting**

Spectrum 375 X-TREME and 625 X-TREME shown.

Spectrum® 375 X-TREME™ 907529

See literature PC/9.2.

Spectrum® 625 X-TREME™ 907579

See literature PC/9.6.

Spectrum® 875 907583

See literature PC/9.8.

The Spectrum 375 X-TREME and 625 X-TREME come complete with protective X-CASE™ (not shown).