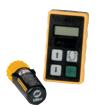

#### RHC-14 Hand Control 242211020

Miniature hand control for remote current, voltage and contactor control. Dimensions:

4 x 4 x 3.25 in. (102 x 102 x 82 mm). Includes 20-foot (6 m) cord and 14-pin plug.

#### Wireless Remote Hand **Control 300430**

For remote current, voltage and contactor control. Receiver plugs directly into the 14-pin receptacle of Miller machine, 300-foot (91.4 m) operating range.

Wireless Antenna Kit 300749