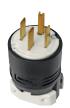

## Big Blue 400 Pro

# **Genuine Miller® Accessories**



Female Receptacle



**Full KVA Adapter Cord 300517** Field NEMA 14-50P to NEMA 6-50R. Adapts engine drive 120/240 V plug to common Millermatic® and Spectrum® 240 V plug.



Full KVA Plug Kit 119172 Field 120/240 V, 50 A plug (NEMA 14-50P) to fit full KVA receptacle.



International Plug Field 255416 1-phase, 240 V, 16 A plug

#### **Engine Filter Kits**

**252782** Field. For Mitsubishi (USA) **253901** Field. For Kubota (USA/Int'l)

274427 Field. For CAT Turbo (USA/Int'l)

246987 Field. For CAT (Int'l)

Includes all filters required for proper engine maintenance. Oil filter, primary and secondary fuel filter, and primary air filter.



Spark Arrestor (Muffler) Kit 300585 Field Prevents particles from leaving the muffler that could potentially start a

fire. Mandatory when operating on California grasslands, brush, or forest-covered land, and in all national forests. For other areas, check your state and local laws. Meets U.S. Forest Service Standard 5100-