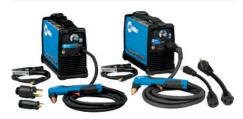

#### **Plasma Cutting**

Spectrum 375 X-TREME and 625 X-TREME shown.

Spectrum® 375 X-TREME™ 907529

See literature PC/9.2.

Spectrum® 625 X-TREME™ 907579

See literature PC/9.6.

Spectrum® 875 907583

See literature PC/9.8.

The Spectrum 375 X-TREME and 625 X-TREME come complete with protective X-CASE™ (not shown).