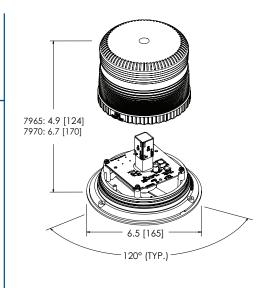

### 7965 SERIES Pulse ® SAE Class II or III LED

The 7965 Series beacon combines all the major benefits of the latest LED technology with a traditional, strobe style housing at a price point comparable to a strobe. Available in either 5" or 7" height profiles, the 7965 is suitable for a wide range of applications where a high-intensity SAE Class I light is required. The 7965 features 12-24VDC operation and 11 flash patterns that produce an attention-getting warning signal.

#### **Features and Benefits**

- 12-12 VDC, 3.6 Amps
- Choose profile height: 5" (7945) or 7" (7950)
- 11 flash patterns
- Aluminum base, polycarbonate lens
- Switched cigarette plug adapter (vacuum-magnet models)
- Temperature Range: -22°F to +122°F (-30°C to +50°C)