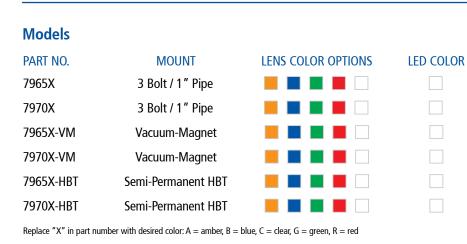

#### Parts & Accessories

| • Lenses: | 7965 - R6050LX |
|-----------|----------------|
|           | 7970 - R6070LX |