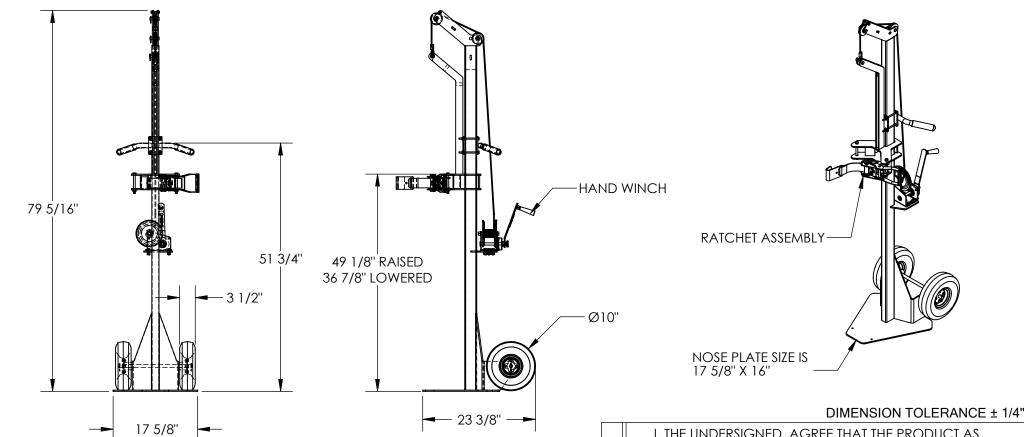

## STANDARD FEATURES

MODEL NUMBER IS CYL-LT-1-PN MAXIMUM CAPACITY IS 300 LBS. MAXIMUM CYLINDER DIAMETER IS Ø11 1/2" **OVERALL WIDTH IS 17 5/8" OVERALL DEPTH IS 23 3/8" OVERALL HEIGHT IS 79 5/16"** PNEUMATIC TIRE SIZE IS Ø10" x 3 1/2" ADJUSTABLE STRAP RAISED HEIGHT IS 49 1/8" ADJUSTABLE STRAP LOWERED HEIGHT 36 7/8" HAND WINCH OPERATION TOUGH BAKED IN POWDER COATED YELLOW FINISH