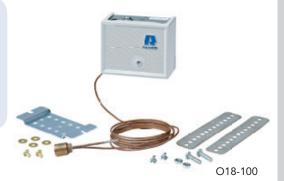

## O Series - Ice Bank Control

The Ranco® O Series Ice Bank Control is suitable for soft drink dispensers, drink vending machines and ice builders for thermal storage. Uses a special water-filled bulb and transmission fluid to control ice thickness in applications utilizing a refrigerated water bath with ice bank reserve capacity.

## **Specifications**

| Part Numbers | Description      | Switch | Cut-In | Cut-Out | Temperature | Capillary Length | Sensing Element |
|--------------|------------------|--------|--------|---------|-------------|------------------|-----------------|
| 018-100      | Ice Bank Control | SPST   | 34.5°F | 27.5°F  | Fixed 32°F  | 76"              | Bulb            |