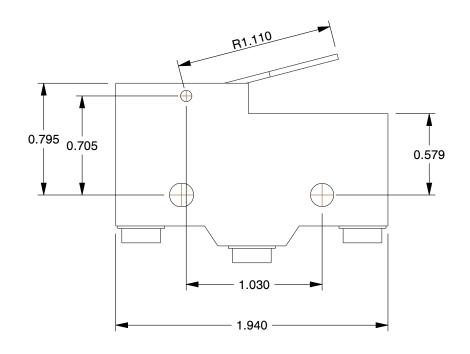

**GRAINGER**®

100 Grainger Parkway, Lake Forest, Illinois 60045-5201 1-(800) GRAINGER, 1-(800) 472-4643, (847) 535-1000 www.grainger.com This file and any associated information and specifications are provided for reference and evaluation purposes only, and is subject to change without notice. Grainger makes no representations, warranties or guarantees as to the appropriateness, accuracy, completeness, or suitability for any purpose, of the file, information or specifications. You are solely responsible for the use of the file, information or specifications.

This drawing is the property of GRAINGER. It contains confidential, proprietary information that is GRAINGER property. Do not disclose to or duplicate for others except as authorized by GRAINGER.

0.33

SCALE

2KRK9

COMPONENT

U