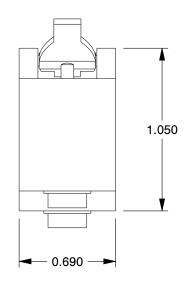

**GRAINGER**®

100 Grainger Parkway, Lake Forest, Illinois 60045-5201 1-(800) GRAINGER, 1-(800) 472-4643, (847) 535-1000 www.grainger.com This file and any associated information and specifications are provided for reference and evaluation purposes only, and is subject to change without notice. Grainger makes no representations, warranties or guarantees as to the appropriateness, accuracy, completeness, or suitability for any purpose, of the file, information or specifications. You are solely responsible for the use of the file, information or specifications.

This drawing is the property of GRAINGER. It contains confidential, proprietary information that is GRAINGER property. Do not disclose to or duplicate for others except as authorized by GRAINGER.

0.33

SCALE

2KRK9

COMPONENT

UNI