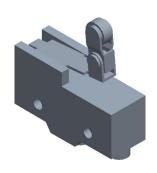

1.20

COMPONENT Snap

Snap Action Switch

3XG53

Snap Action Switch: 15 A @ 480 V, 15 A @ 14 V, 1.16 in Ht - Snap Action Switch INCH

SHEET 1 of 1