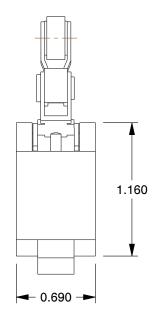

1.20

COMPONENT Snap

Snap Action Switch

3XG53

Snap Action Switch: 15 A @ 480 V, 15 A @ 14 V, 1.16 in Ht - Snap Action Switch INCH

SHEET 1 of 1