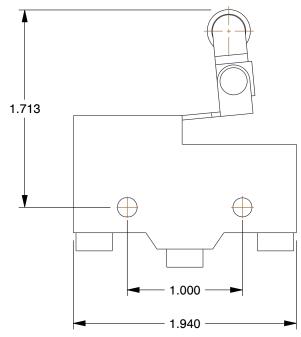

1.20

COMPONENT Snap

Snap Action Switch

3XG53

Snap Action Switch: 15 A @ 480 V, 15 A @ 14 V, 1.16 in Ht - Snap Action Switch INCH

SHEET 1 of 1