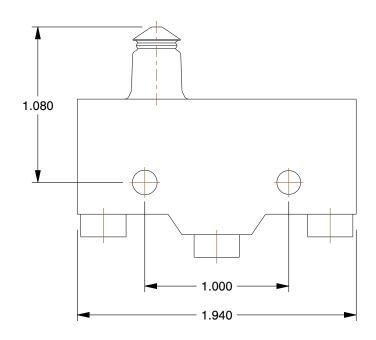

0.33

**COMPONENT** Snap Action Switch

2KRU1

Snap Action Switch: 1 A @ 240 V, 1 A @ 30 V INCH
SHEET

1 of 1