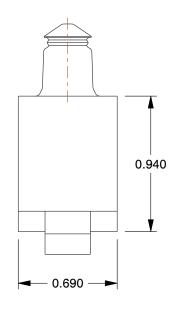

0.33

**COMPONENT** Snap Action Switch

2KRU1

Snap Action Switch: 1 A @ 240 V, 1 A @ 30 V INCH
SHEET

1 of 1