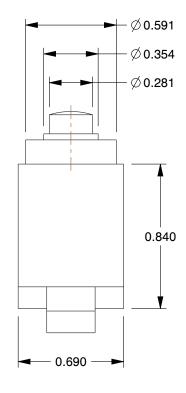

0.33

COMPONENT Snap Action Switch

3XG49

Snap Action Switch: 15 A @ 480 V, 15 A @ 14 V UNIT
INCH
SHEET
1 of 1