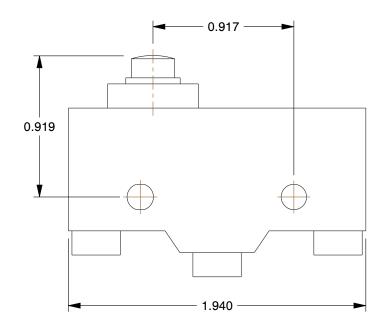

0.33

COMPONENT Snap Action Switch

3XG49

Snap Action Switch: 15 A @ 480 V, 15 A @ 14 V UNIT
INCH
SHEET
1 of 1