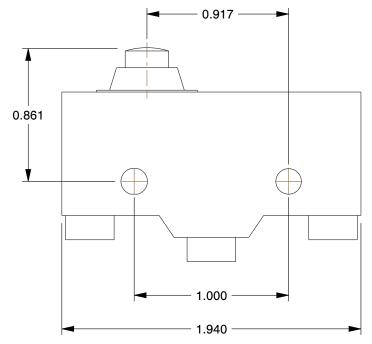

**GRAINGER**®

100 Grainger Parkway, Lake Forest, Illinois 60045-5201 1-(800) GRAINGER, 1-(800) 472-4643, (847) 535-1000 www.grainger.com This file and any associated information and specifications are provided for reference and evaluation purposes only, and is subject to change without notice. Grainger makes no representations, warranties or guarantees as to the appropriateness, accuracy, completeness, or suitability for any purpose, of the file, information or specifications. You are solely responsible for the use of the file, information or specifications.

This drawing is the property of GRAINGER. It contains confidential, proprietary information that is GRAINGER property. Do not disclose to or duplicate for others except as authorized by GRAINGER.

1.48

SCALE

3XG30

COMPONENT

U