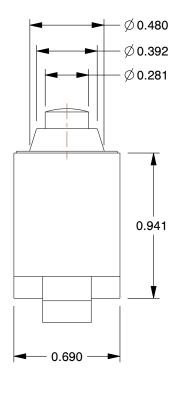

**GRAINGER**®

100 Grainger Parkway, Lake Forest, Illinois 60045-5201 1-(800) GRAINGER, 1-(800) 472-4643, (847) 535-1000 www.grainger.com This file and any associated information and specifications are provided for reference and evaluation purposes only, and is subject to change without notice. Grainger makes no representations, warranties or guarantees as to the appropriateness, accuracy, completeness, or suitability for any purpose, of the file, information or specifications. You are solely responsible for the use of the file, information or specifications.

This drawing is the property of GRAINGER. It contains confidential, proprietary information that is GRAINGER property. Do not disclose to or duplicate for others except as authorized by GRAINGER.

1.48

SCALE

3XG30

COMPONENT

UNI