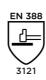

### **Performance Standards**

## **Specifications**

| BRAND   STYLE    | DESCRIPTION                 | SIZE        | LENGTH      | COLOR | PACKAGE                                  |
|------------------|-----------------------------|-------------|-------------|-------|------------------------------------------|
| AlphaTec® 08-352 | Interlock cotton, Neoprene, | 7, 8, 9, 10 | 305 mm, 12" | Green | • 12 pairs in a box, 6 boxes in a carton |