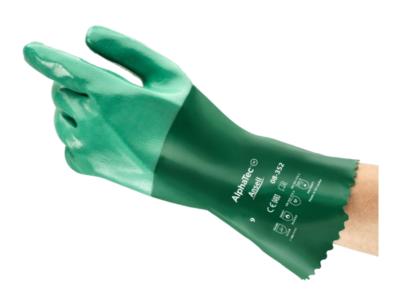

# 08-352

# Neoprene dipped coating on an interlock knit liner

# These neoprene work gloves offer a rough finish dip that makes handling wet, slippery materials easier and safer.

- These neoprene work gloves are 100% liquid proof.
- · Soft stretchy knit liner.
- Excellent wet grip. Safer handling means increased productivity.
- Extremely comfortable to wear.

### **Key Features**

- Cushions the hand, absorbs perspiration and prevents chafing
- Excellent wet grip. Safer handling means increased productivity
- Exceptional flexibility. Easier to manipulate, less tiring to the hand, incorporating easy donning and removal
- Neoprene coating for a wide range of chemical protection
- Textured finish for better grip on wet and slippery materials

## **Specifications**

| BRAND   STYLE    | DESCRIPTION                 | SIZE        | LENGTH      | COLOR | PACKAGE                                  |
|------------------|-----------------------------|-------------|-------------|-------|------------------------------------------|
| AlphaTec® 08-352 | Interlock cotton, Neoprene, | 7, 8, 9, 10 | 305 mm, 12" | Green | • 12 pairs in a box, 6 boxes in a carton |