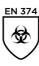

### **Performance Standards**

## **Specifications**

| BRAND   STYLE    | DESCRIPTION                 | SIZE        | LENGTH      | COLOR | PACKAGE                                  |
|------------------|-----------------------------|-------------|-------------|-------|------------------------------------------|
| AlphaTec® 08-352 | Interlock cotton, Neoprene, | 7, 8, 9, 10 | 305 mm, 12" | Green | • 12 pairs in a box, 6 boxes in a carton |