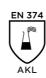

### **Performance Standards**

## **Specifications**

| BRAND   STYLE    | DESCRIPTION                 | SIZE        | LENGTH      | COLOR | PACKAGE                                  |
|------------------|-----------------------------|-------------|-------------|-------|------------------------------------------|
| AlphaTec® 08-352 | Interlock cotton, Neoprene, | 7, 8, 9, 10 | 305 mm, 12" | Green | • 12 pairs in a box, 6 boxes in a carton |