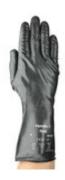

## **38-612**Maximum protection from hazardous chemicals

### **Key Features**

- 38-612 viton/butyl offers protection against aliphatic, halogenated and aromatic hydrocarbons as well as concentrated mineral acids
- The glove is very flexible and provides excellent dexterity
- Designed for comfort with a natural, curved ergonomic shape and soft feel, offering easy donning and good grip

### **Performance Standards**

**Specifications** 

| BRAND   STYLE   | DESCRIPTION            | SIZE     | LENGTH            | COLOR | PACKAGE                                               |
|-----------------|------------------------|----------|-------------------|-------|-------------------------------------------------------|
| AlphaTec®38-612 | Viton / Butyl Polymer, | 8, 9, 10 | 300 mm, 12 Inches | Black | 36 pairs in a carton,individually wrapped with insert |