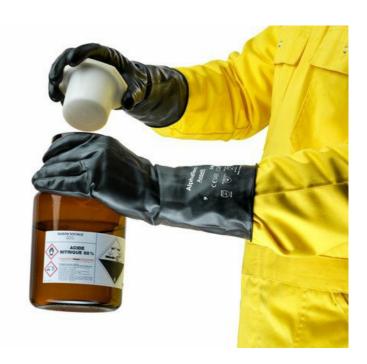

### **38-612**Maximum protection from hazardous chemicals

# Combination of butyl and viton layer of 0.3mm for a maximum protection against hazardous chemicals

- The glove provides the best resistance to the most aggressive chemicals, without compromising dexterity or comfort.
- Flexible and excellent dexterity, designed for comfort with a natural, curved ergonomic shape and soft feel.

### **Key Features**

- 38-612 viton/butyl offers protection against aliphatic, halogenated and aromatic hydrocarbons as well as concentrated mineral acids
- The glove is very flexible and provides excellent dexterity
- Designed for comfort with a natural, curved ergonomic shape and soft feel, offering easy donning and good grip