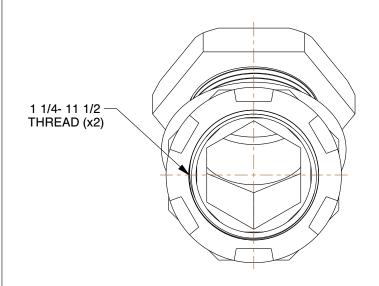

0.83

COMPONENT

Liquid Tight Conduit Fitting

3LK80

Liquid-Tight Conduit Fitting: Steel/Iron, 1 1/4 in Trade Size, Non-Insulated, 45 Degree Elbow INCH SHEET

UNIT

1 of 1