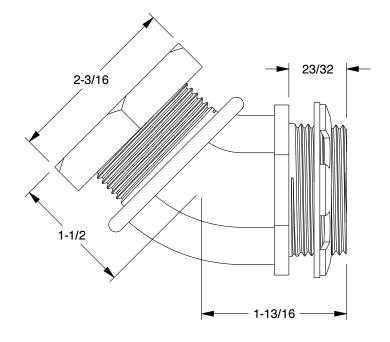

0.83

COMPONENT

Liquid Tight Conduit Fitting

3LK80

Liquid-Tight Conduit Fitting: Steel/Iron, 1 1/4 in Trade Size, Non-Insulated, 45 Degree Elbow INCH SHEET

UNIT

1 of 1