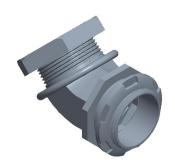

0.83

COMPONENT

Liquid Tight Conduit Fitting

3LK80

Liquid-Tight Conduit Fitting: Steel/Iron, 1 1/4 in Trade Size, Non-Insulated, 45 Degree Elbow INCH SHEET

UNIT

1 of 1