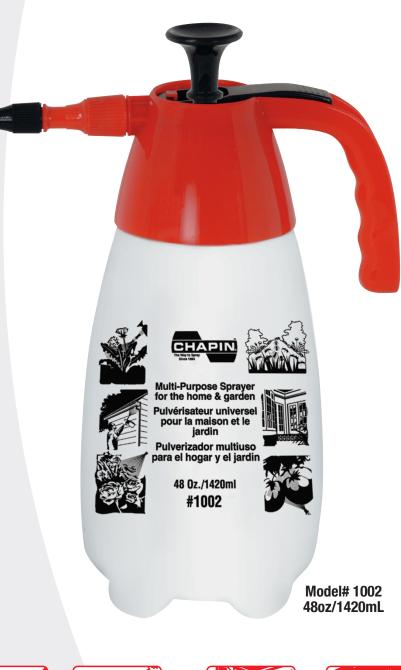

## 1002 Multi-Purpose Sprayer

- 48 oz./1420ml
- Polyethylene
- Hand held sprayer
- Nitrile Seals
- Poly adjustable nozzle TPS-001-T (fine mist to coarse stream)
- Outlet Tube: 211mm
- Replaceable parts
- Filter