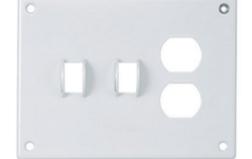

## **Ordering Information**

| Description       | Color | Catalog Number | <b>UPC Number</b> |
|-------------------|-------|----------------|-------------------|
| 3-Gang, 2-Toggle, | White | SWP28          | 783585002927      |
| 1-Duplex Opening  |       |                |                   |

## **Specifications**

Material Zinc plated steel Plate Type 3-Gang Plate Openings Toggle, Duplex

Mounting Screws Steel painted, slotted head Powder coat paint Appearance