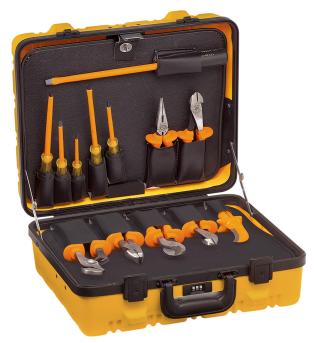

## 1000V Insulated Utility Tool Kit in Hard Case, 13-Piece

The Utility Insulated tool kit features 13 of the essential tools the Lineman needs. The custom case includes 2 pallets with pockets custom-fit for each tool, a piano-hinged case cover that has both a combination lock and two key-locked latches for security. This hardcase also has extra storage space behind the pallets for important papers or other accessories.

## **Specifications**

| Application:     | General Application Near Energized Source                                                                                                                                                                                                                                                                                                                                                                                                                                                                                                                       | Special Features: | Includes Combination Lock Case |
|------------------|-----------------------------------------------------------------------------------------------------------------------------------------------------------------------------------------------------------------------------------------------------------------------------------------------------------------------------------------------------------------------------------------------------------------------------------------------------------------------------------------------------------------------------------------------------------------|-------------------|--------------------------------|
| Included:        | <ul> <li>D2000-9NE-INS Linemans Plier</li> <li>D2000-28-INS High Leverage Diagonal Cutting Plier</li> <li>D2000-48-INS High Leverage Diagonal Cutting Plier</li> <li>D203-8-INS Needle Nose Plier</li> <li>602-4-INS Slotted Screwdriver</li> <li>602-7-INS Slotted Screwdriver</li> <li>602-8-INS Slotted Screwdriver</li> <li>603-4-INS Phillips Screwdriver</li> <li>633-7-INS Phillips Screwdriver</li> <li>63050-INS High Leverage Cable Cutter</li> <li>D502-10-INS Water Pump Plier</li> <li>1571-INS Skinning Knife</li> <li>33535 Tool Case</li> </ul> | Insulated:        | Yes                            |
| Overall Width:   | 18.875" (47.9 cm)                                                                                                                                                                                                                                                                                                                                                                                                                                                                                                                                               | Standard:         | IEC 60900: 2012, ASTM F1505-10 |
| Weight:          | 20.1 lb (9.1 kg)                                                                                                                                                                                                                                                                                                                                                                                                                                                                                                                                                |                   |                                |
| Handle Material: | High-Dielectric Plastic                                                                                                                                                                                                                                                                                                                                                                                                                                                                                                                                         | Handle Color:     | Orange                         |
| Overall Length:  | 15.375" (39.1 cm)                                                                                                                                                                                                                                                                                                                                                                                                                                                                                                                                               | Overall Height:   | 8.25" (21 cm)                  |