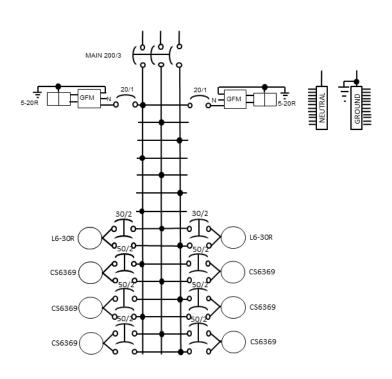

| DRAWN               | NAME  | DATE<br>8/30/13 | COMMENTS:         | TITLE:                           | 6220CC    |        |
|---------------------|-------|-----------------|-------------------|----------------------------------|-----------|--------|
| CHECKED<br>ENG APPR | STEVE | 8/30/13         | Paint BLACK       | Paint <b>BLACK</b> Power Distrib |           | EMA 3R |
| MFG APPR<br>Q.A.    |       |                 | DATE:<br>01/24/14 | Drawing #:                       | 6220CC-01 | REV. 0 |