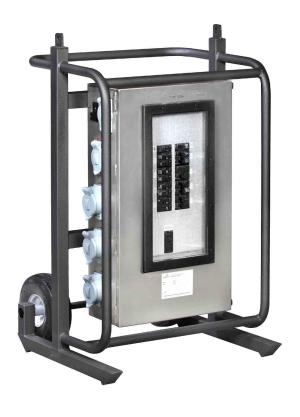

| DRAWN               | NAME  | DATE<br>8/30/13 | COMMENTS:         | TITLE:                           | 6220CC    |        |
|---------------------|-------|-----------------|-------------------|----------------------------------|-----------|--------|
| CHECKED<br>ENG APPR | STEVE | 8/30/13         | Paint BLACK       | Paint <b>BLACK</b> Power Distrib |           | EMA 3R |
| MFG APPR<br>Q.A.    |       |                 | DATE:<br>01/24/14 | Drawing #:                       | 6220CC-01 | REV. 0 |