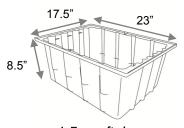

WEIGHT Box: 10.5 lbs / Lid: 4 lbs.

LID for 1.5 & 2.0 cu.

1.5 cu. ft. box

2.0 cu. ft. box

12.5"

3.0 cu. ft box