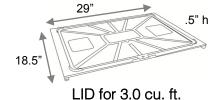

WEIGHT Standard: 6 lbs. / Large: 8 lbs. / Lid: 4 lbs.

| Item # | Description         | Capacity    |
|--------|---------------------|-------------|
| 8568P  | X-Large             | 3.0 cu. ft. |
| 8289P  | Lid for 3.0 cu. ft. | N/A         |

WEIGHT Box: 10.5 lbs / Lid: 4 lbs.

LID for 1.5 & 2.0 cu.

1.5 cu. ft. box

2.0 cu. ft. box

12.5"

3.0 cu. ft box