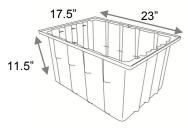

WEIGHT Standard: 6 lbs. / Large: 8 lbs. / Lid: 4 lbs.

| Item # | Description         | Capacity    |
|--------|---------------------|-------------|
| 8568P  | X-Large             | 3.0 cu. ft. |
| 8289P  | Lid for 3.0 cu. ft. | N/A         |

WEIGHT Box: 10.5 lbs / Lid: 4 lbs.

LID for 1.5 & 2.0 cu.

1.5 cu. ft. box

2.0 cu. ft. box

12.5"

3.0 cu. ft box