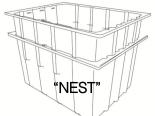

## **FABRICATION/MATERIAL**

Constructed of high impact, no break, polypropylene. Flame Retardant (Passes CAL133). Test results available upon request.

"Stack and Nest" Design - Stack property boxes with or without a lid without crushing the contents of the Barracuda Box. "Nest" property boxes inside one another by simply turning the empty box 180 degrees. Save on freight and save storage space. Each Barracuda Box is individually numbered for effective inmate ID and property control. Radius design (rounded edges and corners) for maximum impact dispersion and resistance. Vertical radiused structural columns for maximum strength and impact resistance. Locking hasp on both sides of the box.