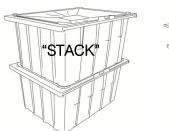

## **FABRICATION/MATERIAL**

Constructed of high impact, no break, polypropylene. Flame Retardant (Passes CAL133). Test results available upon request.

"Stack and Nest" Design - Stack property boxes with or without a lid without crushing the contents of the Barracuda Box. "Nest" property boxes inside one another by simply turning the empty box 180 degrees. Save on freight and save storage space. Each Barracuda Box is individually numbered for effective inmate ID and property control. Radius design (rounded edges and corners) for maximum impact dispersion and resistance. Vertical radiused structural columns for maximum strength and impact resistance. Locking hasp on both sides of the box.