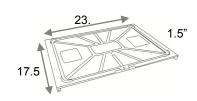

WEIGHT Box: 10.5 lbs / Lid: 4 lbs.

LID for 1.5 & 2.0 cu.

1.5 cu. ft. box

2.0 cu. ft. box

12.5"

3.0 cu. ft box