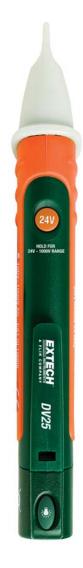

## **CAT IV AC Voltage Detector + Flashlight**

## Dual range non-contact detection of AC Voltage

Two selectable ranges for low (down to 24V) and high (up to 1000V) non-contact AC Voltage detection

## **Features:**

- Non-contact detection of AC Voltage in 2 ranges: 24 to 1000VAC 100 to 1000VAC
- CAT IV-1000V safety rating
- For use on 50/60Hz circuits
- Rugged double-molded housing
- Tip fits into outlets or against wire insulation testing
- Audible and Visual voltage indication
- Built-in bright flashlight with On/Off button
- · Compact size with pocket clip
- Dimensions: 6.25 x 1" (159 x 25mm) Weight: 1.48oz (42g)
- Complete with two AAA batteries

## **Ordering Information:**

DV25 ......Dual Range AC Voltage Detector + Flashlight