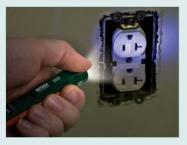

Quickly check for the presence of live wires before testing

Built-in flashlight