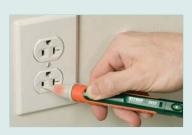

Quickly check for the presence of live wires before testing

Built-in flashlight