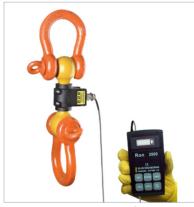

#### Ron 2000-S

Grainger part number: 3EKX1

Dynamometer with wired remote display

Capacities: 1000 Lbs/0.5t to 600,000Lbs/300t Cable length 16 ft.