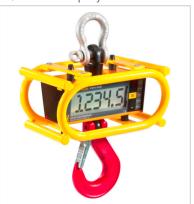

## Ron 3050

Grainger part number: 3EKV8

Crane Scale with large 2"/50mm display

Capacities: 1000 Lbs/0.5t to 30,000Lbs/15t With optional protective cage

## Ron 3025

Grainger part number: 3EKW5

Scale with 1"/25mm display

Capacities: 1000 Lbs/0.5t to 25,000Lbs/12.5t

With optional protective cage