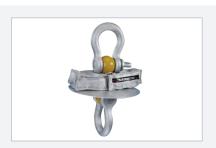

## Ron 2501-S Grainger part number: 3EKX4

Wireless Dynamometer

Capacities: 1000 Lbs/0.5t to 600,000Lbs/300t
Transmission range: 150 yards / meters
(Outdoor, line of sight)