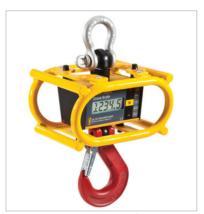

## Ron 3050

Grainger part number: 3EKV8

Crane Scale with large 2"/50mm display

Capacities: 1000 Lbs/0.5t to 30,000Lbs/15t With optional protective cage

## Ron 3025

Grainger part number: 3EKW5

Scale with 1"/25mm display

Capacities: 1000 Lbs/0.5t to 25,000Lbs/12.5t

With optional protective cage