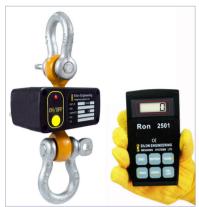

## Ron 2501-S Grainger part number: 3EKX4

Wireless Dynamometer

Capacities: 1000 Lbs/0.5t to 600,000Lbs/300t
Transmission range: 150 yards / meters
(Outdoor, line of sight)