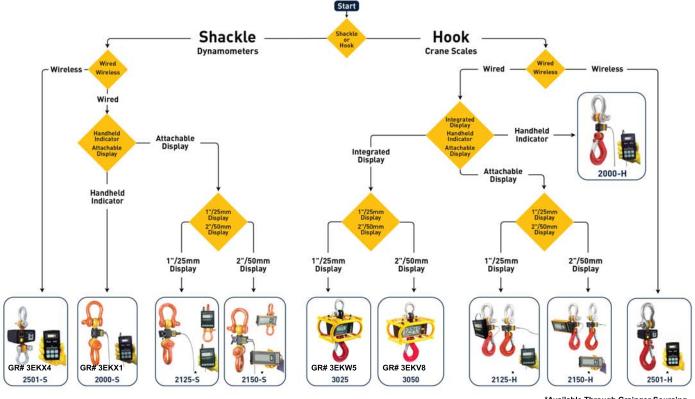

# Model Selection Guide How to Choose the Right System for Your Needs

\*Available Through Grainger Sourcing

Marketing and Technical Support 355 Remington Blvd Bolingbrook, IL. 60440