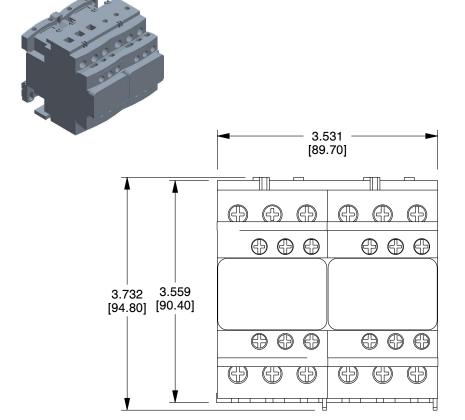

SCALE

1.00

| COMPONENT |  |          |
|-----------|--|----------|
|           |  | UNIT     |
|           |  | INCH[MM] |
|           |  | SHEET    |
|           |  | 1 of 1   |