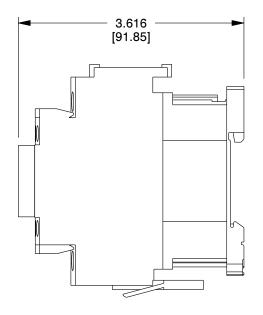

SCALE

1.00

| COMPONENT |  |          |
|-----------|--|----------|
|           |  | UNIT     |
|           |  | INCH[MM] |
|           |  | SHEET    |
|           |  | 1 of 1   |