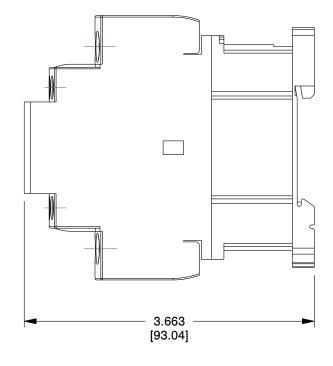

0.75

COMPONENT

**IEC Magnetic Contactor** 

**2MMT3** 

IEC Magnetic Contactor: 480 V AC Coil Volts, 25 A Full Load Amps-Inductive

UNIT INCH[MM]

SHEET

1 of 1