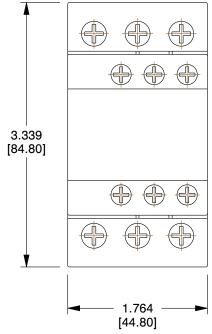

0.75

COMPONENT

**IEC Magnetic Contactor** 

**2MMT3** 

IEC Magnetic Contactor: 480 V AC Coil Volts, 25 A Full Load Amps-Inductive

UNIT INCH[MM]

SHEET

1 of 1