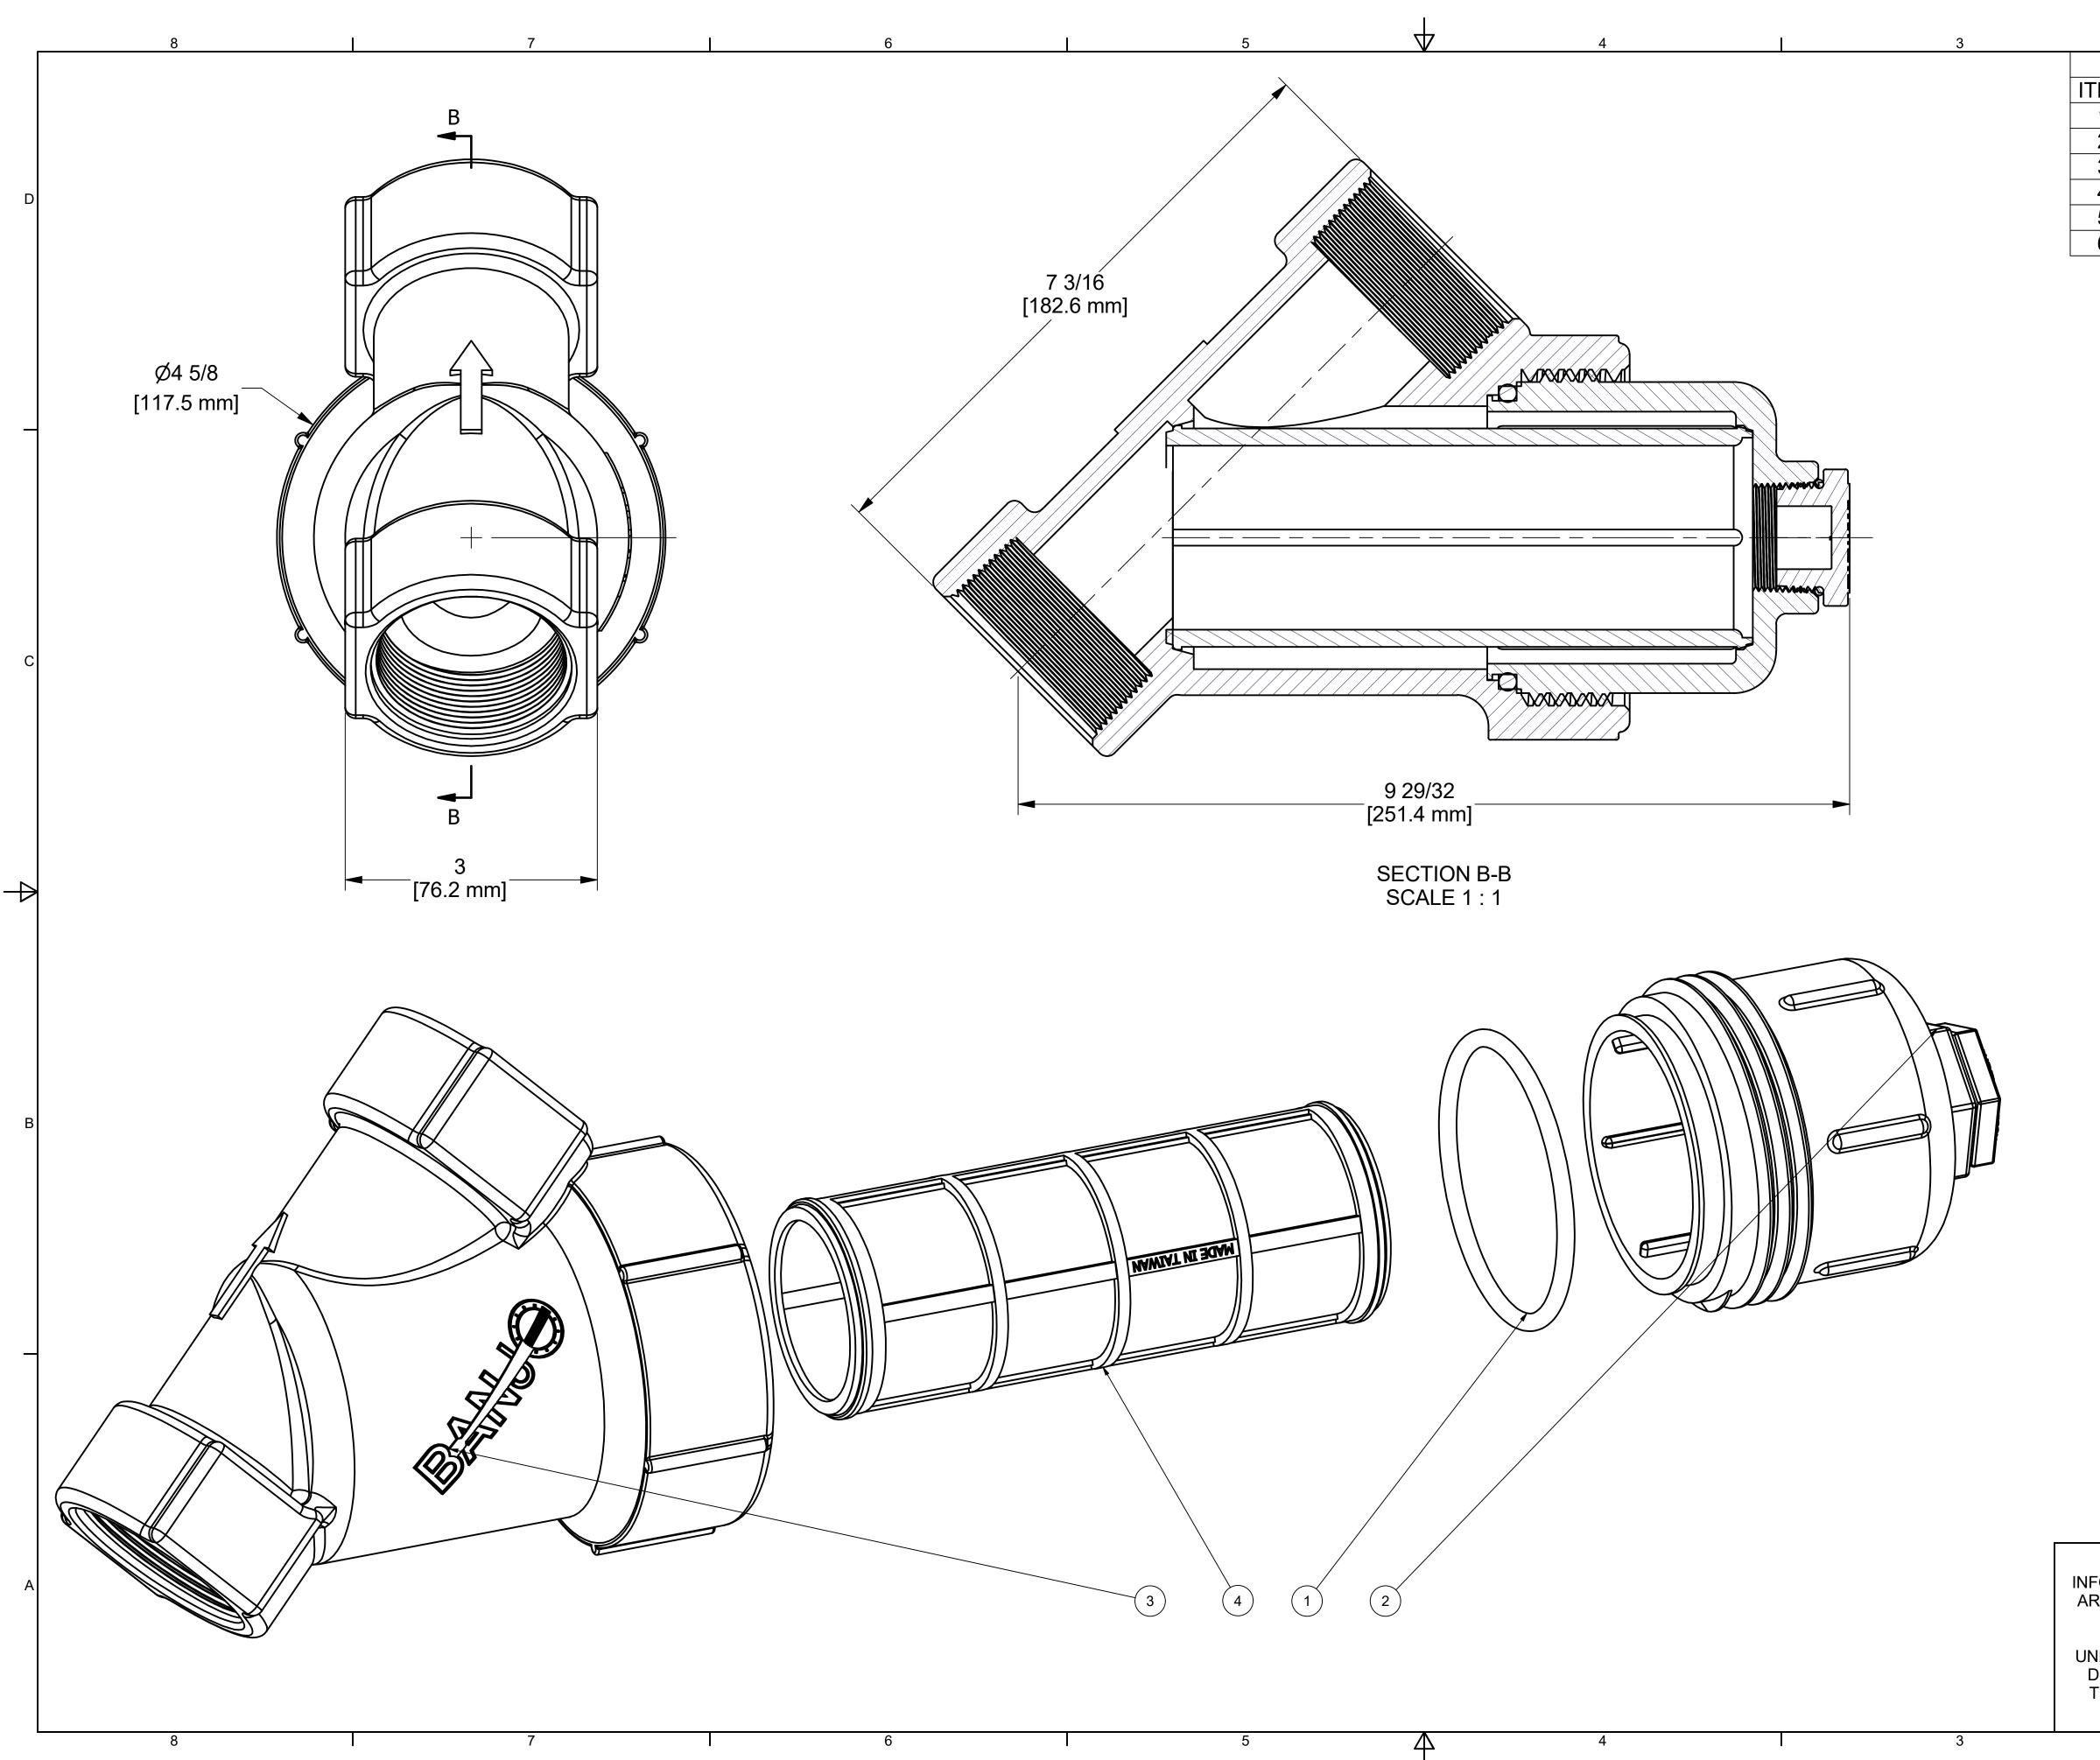

|            |     | 2           | 1                               |   |
|------------|-----|-------------|---------------------------------|---|
| PARTS LIST |     |             |                                 |   |
| TEM        | QTY | PART NUMBER | DESCRIPTION                     |   |
| 1          | 1   | LS150-G     | AS568A -339 O-RING, EPDM, BLACK |   |
| 2          | 1   | LS150XC     | 1 1/2" & 2" LS CAP              |   |
| 3          | 1   | LS200-B     | 2" LINE STRAINER BODY           |   |
| 4          | 1   | LS230       | 2" LS SCREEN - 30 MESH          | D |
| 5          | 1   | LSQ200-PL   | 1" NPT LINE STRAINER PLUG       |   |
| 6          | 1   | LSQ200-R    | AS568A -123 O-RING, EPDM, BLACK |   |
|            |     |             |                                 |   |

\*NOTE: ADDITIONAL CLEARANCE REQ'D FOR SCREEN REMOVAL: 7"

|                                                                                                           | <b>BANU</b><br>CORPORATION                                                                                                       |   |
|-----------------------------------------------------------------------------------------------------------|----------------------------------------------------------------------------------------------------------------------------------|---|
| THIS DRAWING AND ALL<br>FORMATION CONTAINED THEREON<br>RE THE EXCLUSIVE PROPERTY OF<br>BANJO CORPORATION. | BANJO CORPORATION<br>150 BANJO DRIVE, CRAWFORDSVILLE, IN 47933<br>WEB SITE: WWW.BANJOCORP.COM<br>E-MAIL: BANJOSALES@IDEXCORP.COM | А |
| NLESS SPECIFICALLY NOTED, THIS<br>DRAWING AND ITEMS SHOWN ON<br>THIS DRAWING ARE SUBJECT TO               | DESCRIPTION<br>2" STRAINER 30 MESH SCREEN<br>PART NUMBER                                                                         | _ |
| CHANGE AT ANY TIME.                                                                                       | LS200-30                                                                                                                         |   |
| 1 2                                                                                                       | I 1                                                                                                                              |   |