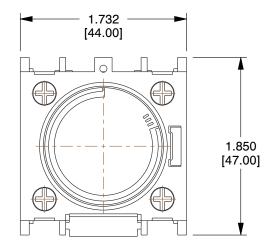

3DB79

IEC Timer Module: 10.00 sec to 180.00 sec, 2 Contacts, 1 Contacts Normally Closed

UNIT INCH[MM] SHEET

**IEC Timer Module** 

1 of 1