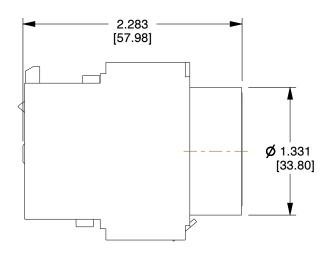

3DB79

IEC Timer Module: 10.00 sec to 180.00 sec, 2 Contacts, 1 Contacts Normally Closed

UNIT INCH[MM] SHEET

**IEC Timer Module** 

1 of 1