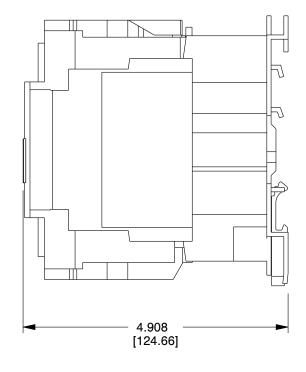

SCALE

0.56

| OMPONENT |  |          |
|----------|--|----------|
|          |  | UNIT     |
|          |  | INCH[MM] |
|          |  | SHEET    |
|          |  | 1 of 1   |