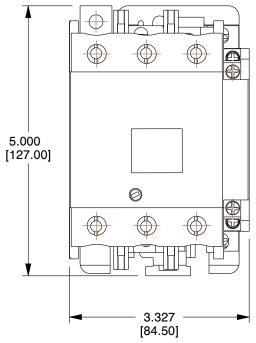

SCALE

0.56

| OMPONENT |  |          |
|----------|--|----------|
|          |  | UNIT     |
|          |  | INCH[MM] |
|          |  | SHEET    |
|          |  | 1 of 1   |