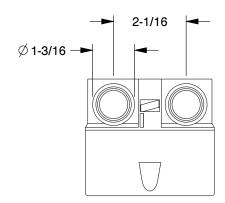

0.09

**SCALE** 

3DA54

COMPONENT

UNIT

Motor Starter Enclosure

SHEET

1 of 1