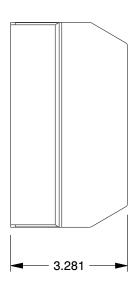

0.09

**SCALE** 

3DA54

COMPONENT

UNIT

Motor Starter Enclosure

SHEET

1 of 1