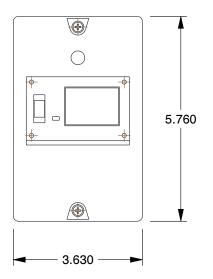

0.09

**SCALE** 

3DA54

COMPONENT

UNIT

Motor Starter Enclosure

SHEET

1 of 1