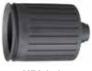

### Weatherproof, Seal-Tite®, Triple Seal Boots for 15A Insularip<sup>®</sup> Devices

| Description                                                                                                | Catalog Numbe |
|------------------------------------------------------------------------------------------------------------|---------------|
| Black elastomer boot for plugs when used in a cord set and connector bodies when used with a flange inlet. | HBL6023       |
| Same as above except yellow elastomer.                                                                     | HBL60CM23     |
| Black elastomer boot for connector bodies when used in cord sets.                                          | HBL6024       |
| Same as above except yellow elastomer.                                                                     | HBL60CM24     |
|                                                                                                            |               |