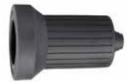

### Weatherproof, Seal-Tite®, Triple Seal Boots for 15A Insularip<sup>®</sup> Devices

| Description                                                                                                | Catalog Numbe |
|------------------------------------------------------------------------------------------------------------|---------------|
| Black elastomer boot for plugs when used in a cord set and connector bodies when used with a flange inlet. | HBL6023       |
| Same as above except yellow elastomer.                                                                     | HBL60CM23     |
| Black elastomer boot for connector bodies when used in cord sets.                                          | HBL6024       |
| Same as above except yellow elastomer.                                                                     | HBL60CM24     |
|                                                                                                            |               |