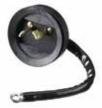

### **Closure Cover**

| Description                                                      | Catalog Number |
|------------------------------------------------------------------|----------------|
| For use with 3 wire 15A Twist-Lock flush or flanged receptacles. | HBL7529A       |