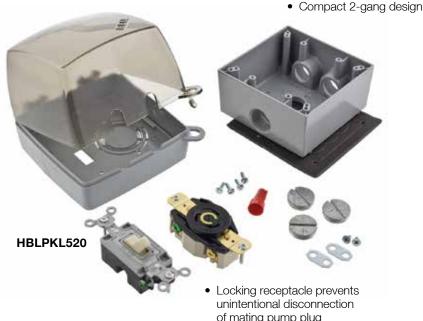

### **Pool Kit Contains:**

- Heavy duty, industrial grade locking receptacle NEMA L5-20, 20A 125V
- Single-pole switch (20Å, 120-277V AC)

(Մլ

- Two gang, 2 inch deep die-cast aluminum weatherproof box with (4) 3/4 inch threaded outlets
- Two gang, weatherproof while-in-use cover
- Includes mounting hardware, gasket, wire connector and (3) closure plugs
- Complete assembly instructions

## Pool Pump Kit

| Description               | Catalog Number |
|---------------------------|----------------|
| Pool pump receptacle kit. | HBLPKL520      |
|                           |                |