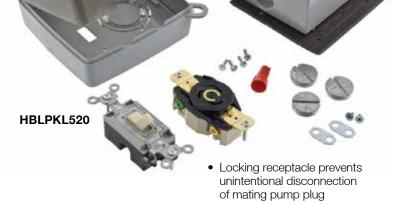

### **Pool Kit Contains:**

- Heavy duty, industrial grade locking receptacle NEMA L5-20, 20A 125V
- Single-pole switch (20Å, 120-277V AC)

(Մլ

- Two gang, 2 inch deep die-cast aluminum weatherproof box with (4) 3/4 inch threaded outlets
- Two gang, weatherproof while-in-use cover
- Includes mounting hardware, gasket, wire connector and (3) closure plugs
- Complete assembly instructions

## Pool Pump Kit

| Description               | Catalog Number |
|---------------------------|----------------|
| Pool pump receptacle kit. | HBLPKL520      |
|                           |                |