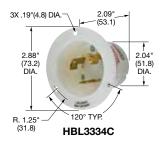

## Insulgrip<sup>®</sup> Flanged Inlets

| Description               | Catalog Number |          |
|---------------------------|----------------|----------|
| Nylon casing, back wired. | -              | HBL3334C |