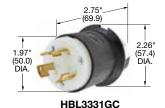

## Non-NEMA 30 Amp, 250, 125/250 Volts and 3ØY 120/208 Volts AC2 Pole, 3 Wire, Grounding and<br/>3 Pole, 3 Wire, Non-GroundingFor Replacement Use OnlyIP20

| Insulgrip <sup>®</sup> Plugs | SUITABILITY         |                | 30A 125/250V<br>Non-NEMA<br>Not UL Listed |
|------------------------------|---------------------|----------------|-------------------------------------------|
| Description                  | Cord Dia.           | Catalog Number |                                           |
| Black and white nylon.       | .360"930"<br>(9-24) | HBL3331GC      | HBL3331C                                  |