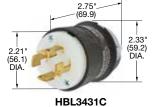

Note: See page B-54 for accessories.

| For Replacement Use Only     | IP20<br>SUITABILITY    | GB<br>SOA 30 250V AC<br>Non-NEMA | Non-NEMA<br>30A 30 Y         |
|------------------------------|------------------------|----------------------------------|------------------------------|
| Insulgrip <sup>®</sup> Plugs |                        | Not UL Listed                    | 120/208V AC<br>Not UL Listed |
| Description                  | Cord Dia.              | Catalog Number                   |                              |
| Black and white nylon.       | .350"-1.150"<br>(9-29) | HBL3431GCB                       | HBL3431C                     |