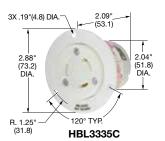

## Insulgrip® Flanged Receptacles

| Description               | Catalog Number |          |
|---------------------------|----------------|----------|
| Nylon casing, back wired. | -              | HBL3335C |