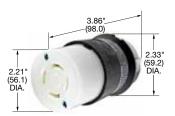

# Twist-Lock® Devices

Non-NEMA 30 Amp, 250, 125/250 Volts and 3ØY 120/208 Volts AC 2 Pole, 3 Wire, Grounding and 3 Pole, 3 Wire, Non-Grounding

HBL3333GC

**HBL3433C** 

For Replacement Use Only

IP20

Insulgrip® Connector Bodies

Note: See page B-54 for accessories.

For Replacement Use Only

Insulgrip® Connector Bodies

| Description            | Cord Dia.              | Catalog Number |          |
|------------------------|------------------------|----------------|----------|
| Black and white nylon. | .350"-1.150"<br>(9-29) | HBL3433GCB     | HBL3433C |