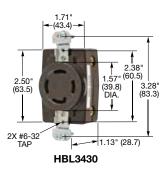

### Single Flush Receptacles

| Description                  | Catalog Number |         |
|------------------------------|----------------|---------|
| Black thermoset, back wired. | HBL3430G       | HBL3430 |

Dimensions in Inches (mm)