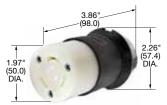

# Twist-Lock® Devices

Non-NEMA 30 Amp, 250, 125/250 Volts and 3ØY 120/208 Volts AC 2 Pole, 3 Wire, Grounding and 3 Pole, 3 Wire, Non-Grounding

HBL3333GC

**HBL3433C** 

For Replacement Use Only

IP20

Insulgrip® Connector Bodies

| Description            | Cord Dia. | Catalaa Numbar |          |
|------------------------|-----------|----------------|----------|
| Description            | Cord Dia. | Catalog Number |          |
| Black and white nylon. | .360"930" | HBL3333GC      | HBL3333C |
|                        | (9-24)    |                |          |