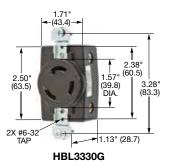

#### Single Flush Receptacles

| Description                  | Catalog Number |         |
|------------------------------|----------------|---------|
| Black thermoset, back wired. | HBL3330G       | HBL3330 |