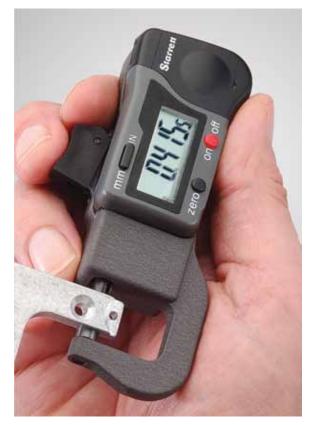

## **Quick, Accurate & Convenient**

The 765A Electronic Snap Gage is ideal for inspectors, purchasing agents, salespeople and others who need to quickly measure the size of materials up to 1/2" or 12.7mm thick. These high quality gages are available at an economical price.

## **Overview**

- · Balanced and compact for comfortable handling
- · Simple, logical control buttons for ease-of-use
- Easy-to-read LCD with .35" (8.9mm) high characters
- · Single long-life battery, with easy access
- Economical price

## **Features & Specifications**

- Light-weight aluminum frame
- Inch-millimeter conversion
- Zero at any position
- Manual ON/OFF with auto-off
- · Fitted plastic case
- Single, 3-Volt CR2032 battery
- Range: 0-1/2" (0-12.7mm)
- Linear Accuracy: ±.001" (±0.02mm)
- Resolution: .0005" (0.01mm)