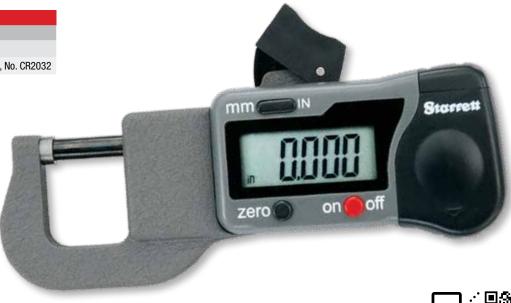

## **Overview**

- · Balanced and compact for comfortable handling
- · Simple, logical control buttons for ease-of-use
- Easy-to-read LCD with .35" (8.9mm) high characters
- · Single long-life battery, with easy access
- Economical price

## **Features & Specifications**

- Light-weight aluminum frame
- Inch-millimeter conversion
- Zero at any position
- Manual ON/OFF with auto-off
- · Fitted plastic case
- Single, 3-Volt CR2032 battery
- Range: 0-1/2" (0-12.7mm)
- Linear Accuracy: ±.001" (±0.02mm)
- Resolution: .0005" (0.01mm)

| 795A Electronic Snap Gage & Accessories |       |                                  |
|-----------------------------------------|-------|----------------------------------|
| Cat. No.                                | EDP   | Description                      |
| 765A                                    | 67659 | Snap Gage in Case                |
| PT99492                                 | 65650 | Two 3-Volt Batteries, No. CR2032 |