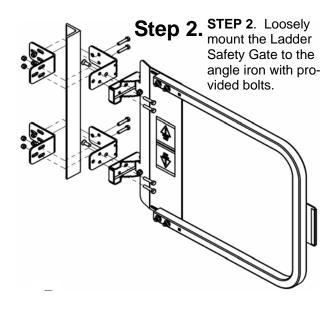

<sup>\*</sup>Quantities for Large Gates (LSG-AC3-2206XXX) will include a total of three (3) Angle connections (drawing shows two).

STEP 1. Attach angle iron adapter bracket to the Ladder Safety Gate mounting bracket with provided bolt.