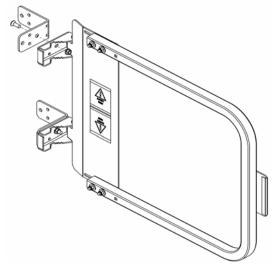

## Adapter Bracket Kit Includes:

LSG-AC2-2206GAL and LSG-AC2-2206PC

| Part #           | Description                                                |   |
|------------------|------------------------------------------------------------|---|
| 500924<br>500926 | LSG; Angle Clamp Back-GAL<br>or LSG; Angle Clamp Back-PCY  | 2 |
| 500928<br>500930 | LSG; Angl Clamp Front-GAL<br>or LSG; Angle Clamp Front-PCY | 2 |
| 501484           | Screw;FISIotMach3/8"16x1Zn                                 | 2 |
| 501085           | Nut; Flange 3/8"16Gr2Zn                                    | 2 |
| 500418           | Bolt; Hex 5/16" 18x1 1/2Gr5Zn                              | 8 |
| 500392           | Bolt: Hex 3/8" 16x1 1/2Gr5Zn                               | 4 |
| 501126           | Nut; Nylock 5/16"18Zn                                      | 8 |
| 501120           | Nut; Nylock 3/8"16Zn                                       | 4 |