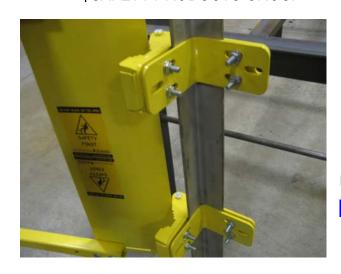

<sup>\*</sup>Quantities for Large Gates (LSG-AC3-2206XXX) will include a total of three (3) Angle connections (drawing shows two).

STEP 1. Attach angle iron adapter bracket to the Ladder Safety Gate mounting bracket with provided bolt.