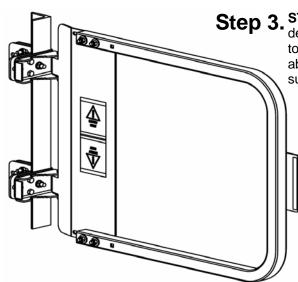

STEP 3. Adjust the Ladder Safety Gate so the top of the gate is 42' above platform/walking surface. Tighten all bolts.