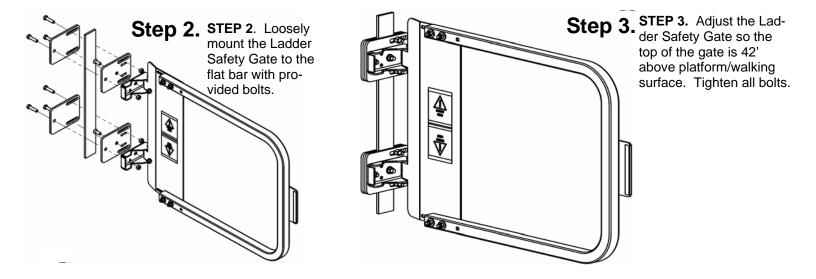

## Adapter Bracket Kit Includes:

500394

501119

LSG-FB2-2205GAL and LSG-FB2-2205PCY

|        | Part #           | Description                                                       | QTY. |
|--------|------------------|-------------------------------------------------------------------|------|
|        | 500933<br>500935 | LSG: Flat Bar Adapt-Back-GAL<br>or LSG: Flat Bar Adapt-Back-PCY   | 2    |
|        | 500937<br>500939 | LSG: Flat Bar Adapt-Front-GAL<br>or LSG: Flat Bar Adapt-Front-PCY | 2    |
|        | 501484           | Screw;FISIotMach3/8"16x1Zn                                        | 2    |
|        | 500392           | Bolt; Hex 3/8"16x1 1/2Gr5Zn                                       | 6    |
|        | 501120           | Nut; Nylock 3/8"16Zn                                              |      |
|        | 501085           | 3/16"-16 Flanglock Nut                                            | 2    |
| LSG-FE | 2-2205SST        |                                                                   |      |
|        | 500936           | LSG; Flat Bar Adapt-Back-SST                                      | 2    |
|        | 500940           | LSG; Flat Bar Adapt-Front-SST                                     | 2    |
|        | 502153           | Screw;FISIotMach3/8"16x1 SST                                      | 2    |
|        | 501086           | Nut: Flange 3/8"16 SS                                             | 2    |

\*Quantities for Large Gates (LSG-*FB3*-2205XXX) will include a total of three (3) Flat Bar connections (drawing shows two).

Bolt: Hex 3/8"16x1 1/2 SS

Nut: Nylock 3/8"16 SS