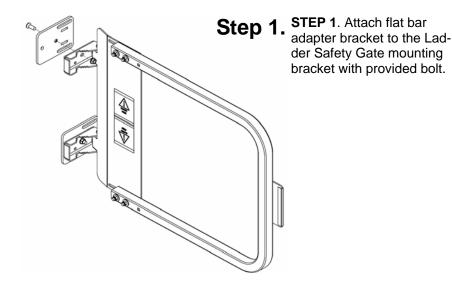

## Adapter Bracket Kit Includes:

500394

501119

LSG-FB2-2205GAL and LSG-FB2-2205PCY

|        | Part #           | Description                                                       | QTY. |
|--------|------------------|-------------------------------------------------------------------|------|
|        | 500933<br>500935 | LSG: Flat Bar Adapt-Back-GAL<br>or LSG: Flat Bar Adapt-Back-PCY   | 2    |
|        | 500937<br>500939 | LSG: Flat Bar Adapt-Front-GAL<br>or LSG: Flat Bar Adapt-Front-PCY | 2    |
|        | 501484           | Screw;FISIotMach3/8"16x1Zn                                        | 2    |
|        | 500392           | Bolt; Hex 3/8"16x1 1/2Gr5Zn                                       | 6    |
|        | 501120           | Nut; Nylock 3/8"16Zn                                              |      |
|        | 501085           | 3/16"-16 Flanglock Nut                                            | 2    |
| LSG-FE | 2-2205SST        |                                                                   |      |
|        | 500936           | LSG; Flat Bar Adapt-Back-SST                                      | 2    |
|        | 500940           | LSG; Flat Bar Adapt-Front-SST                                     | 2    |
|        | 502153           | Screw;FISIotMach3/8"16x1 SST                                      | 2    |
|        | 501086           | Nut: Flange 3/8"16 SS                                             | 2    |

\*Quantities for Large Gates (LSG-*FB3*-2205XXX) will include a total of three (3) Flat Bar connections (drawing shows two).

Bolt: Hex 3/8"16x1 1/2 SS

Nut: Nylock 3/8"16 SS