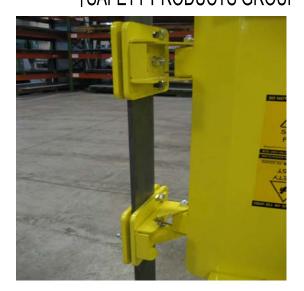

## • Flat Bar Ladder Safety Gate Adapter Brackets

**NOTICE** This product is designed to work with the Ladder Safety Gate for various mounting applications. Once adapter brackets are installed refer to the Ladder Safety Gate O&M Manual for proper installation of the Ladder Safety Gate. Failure to do so may result in product failure.