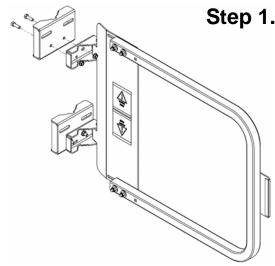

<sup>\*</sup>Quantities for Large Gates (LSG-*LP3*-2204XXX) will include a total of three (3) Large Pipe connections (drawing shows two).

**STEP 1**. Attach Large Pipe adapter bracket to the Ladder Safety Gate mounting bracket with provided bolts.