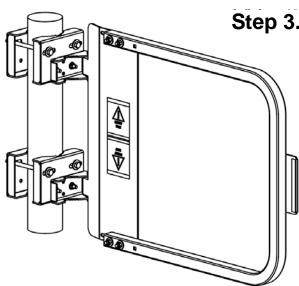

Step 3. STEP 3. Adjust the Ladder Safety Gate so the top of the gate is 42' above platform/walking surface. Tighten all bolts. If more than 1/4" of thread extends past the nylock nut, trim to 1/4".