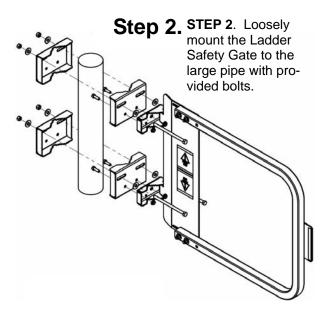

<sup>\*</sup>Quantities for Large Gates (LSG-*LP3*-2204XXX) will include a total of three (3) Large Pipe connections (drawing shows two).

**STEP 1**. Attach Large Pipe adapter bracket to the Ladder Safety Gate mounting bracket with provided bolts.