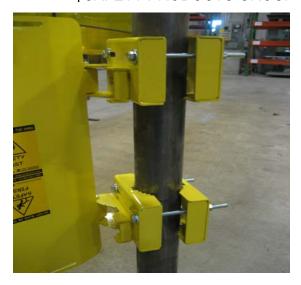

<sup>\*</sup>Quantities for Large Gates (LSG-*LP3*-2204XXX) will include a total of three (3) Large Pipe connections (drawing shows two).

**STEP 1**. Attach Large Pipe adapter bracket to the Ladder Safety Gate mounting bracket with provided bolts.