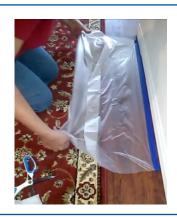

### **CONTAIN DUST & PROTECT SURFACES IN 3 EASY STEPS**

**1.** Simply roll out while smoothing the tape to the wall or surface you are protecting.

**2.** Cut the plastic from roll and unfold the layers.