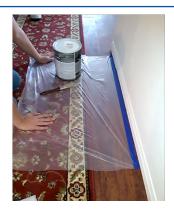

#### RAPID WALL COVER™ IS EASY TO INSTALL!

See the back page for more instructions on how to install.

### **CONTAIN DUST & PROTECT SURFACES IN 3 EASY STEPS**

**1.** Simply roll out while smoothing the tape to the wall or surface you are protecting.

**2.** Cut the plastic from roll and unfold the layers.

3. Rapid Wall
Cover™ will now
cling to the wall
or surface once
unfolded!