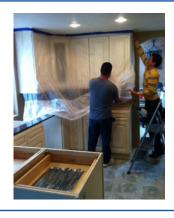

#### RAPID WALL COVERTM

Rapid Wall Cover™ "clings" to almost any surface. This unique characteristic makes this non-adhesive film an excellent choice for covering many things.

Used mostly for light-duty protection, it will not damage walls, wallpaper, doors, windows, furniture, appliances, or office equipment. The cling feature actually "anchors" paint over-spray to the film, leaving less mess.

One edge of the film has a 2" tape strip that holds the film in place on walls, making it faster and easier to install. Can be installed with the taped

#### **PRODUCT FEATURES:**

- Poly sheeting "clings" to surfaces
- 2" tape strip makes it fast and easy to hang
- Inexpensive solution for light duty protection
- Available in 3 sizes:

2' x 100', 4' x 100', & 10' x 100'