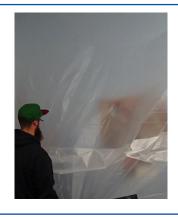

lm, leaving less mess.

One edge of the film has a 2" tape strip that holds the film in place on walls, making it faster and easier to install. Can be installed with the taped



#### **PRODUCT FEATURES:**

- Poly sheeting "clings" to surfaces
- 2" tape strip makes it fast and easy to hang
- Inexpensive solution for light duty protection
- Available in 3 sizes:

2' x 100', 4' x 100', & 10' x 100'

#### RAPID WALL COVER™ IS EASY TO INSTALL!

See the back page for more instructions on how to install.



### **CONTAIN DUST & PROTECT SURFACES IN 3 EASY STEPS**

**1.** Simply roll out while smoothing the tape to the wall or surface you are protecting.







**2.** Cut the plastic from roll and unfold the layers.







3. Rapid Wall
Cover™ will now
cling to the wall
or surface once
unfolded!