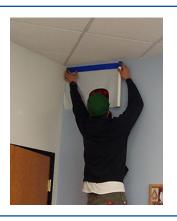

One edge of the film has a 2" tape strip that holds the film in place on walls, making it faster and easier to install. Can be installed with the taped

### **CONTAIN DUST & PROTECT SURFACES IN 3 EASY STEPS**

**1.** Simply roll out while smoothing the tape to the wall or surface you are protecting.

**2.** Cut the plastic from roll and unfold the layers.