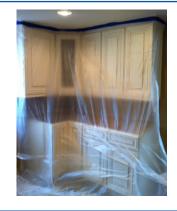

#### RAPID WALL COVERTM

Rapid Wall Cover™ "clings" to almost any surface. This unique characteristic makes this non-adhesive film an excellent choice for covering many things.

Used mostly for light-duty protection, it will not damage walls, wallpaper, doors, windows, furniture, appliances, or office equipment. The cling feature actually "anchors" paint over-spray to the film, leaving less mess.

One edge of the film has a 2" tape strip that holds the film in place on walls, making it faster and easier to install. Can be installed with the taped