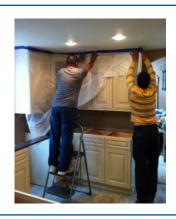

#### RAPID WALL COVERTM

Rapid Wall Cover™ "clings" to almost any surface. This unique characteristic makes this non-adhesive film an excellent choice for covering many things.

Used mostly for light-duty protection, it will not damage walls, wallpaper, doors, windows, furniture, appliances, or office equipment. The cling feature actually "anchors" paint over-spray to the film, leaving less mess.

One edge of the film has a 2" tape strip that holds the film in place on walls, making it faster and easier to install. Can be installed with the taped