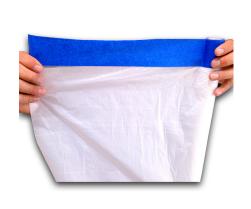

One edge of the film has a 2" tape strip that holds the film in place on walls, making it faster and easier to install. Can be installed with the taped

### **CONTAIN DUST & PROTECT SURFACES IN 3 EASY STEPS**

**1.** Simply roll out while smoothing the tape to the wall or surface you are protecting.

**2.** Cut the plastic from roll and unfold the layers.