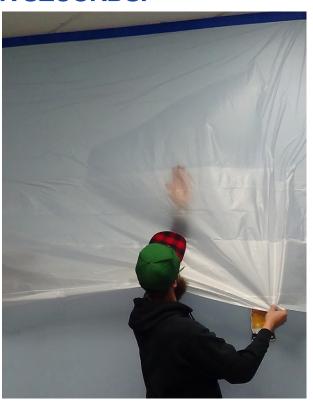

## RAPID WALL COVERTM

STATIC FILM WITH TAPE EDGE

# SAVINGTIME MEANS SAVING MONEY! RAPID WALL COVERTM PROTECTS WALLS IN SECONDS!





#### RAPID WALL COVERTM

Rapid Wall Cover™ "clings" to almost any surface. This unique characteristic makes this non-adhesive film an excellent choice for covering many things.

Used mostly for light-duty protection, it will not damage walls, wallpaper, doors, windows, furniture, appliances, or office equipment. The cling feature actually "anchors" paint over-spray to the film, leaving less mess.

One edge of the film has a 2" tape strip that holds the film in place on walls, making it faster and easier to install. Can be installed with the taped



#### **PRODUCT FEATURES:**

- Poly sheeting "clings" to surfaces
- 2" tape strip makes it fast and easy to hang
- Inexpensive solution for light duty protection
- Available in 3 sizes:

2' x 100', 4' x 100', & 10' x 100'

#### RAPID WALL COVER™ IS EASY TO INSTALL!

See the back page for more instructions on how to install.



### **CONTAIN DUST & PROTECT SURFACES IN 3 EASY STEPS**

**1.** Simply roll out while smoothing the tape to the wall or surface you are protecting.







**2.** Cut the plastic from roll and unfold the layers.







3. Rapid Wall
Cover™ will now
cling to the wall
or surface once
unfolded!