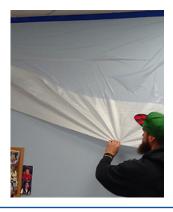

office equipment. The cling feature actually "anchors" paint over-spray to the film, leaving less mess.

One edge of the film has a 2" tape strip that holds the film in place on walls, making it faster and easier to install. Can be installed with the taped



#### **PRODUCT FEATURES:**

- Poly sheeting "clings" to surfaces
- 2" tape strip makes it fast and easy to hang
- Inexpensive solution for light duty protection
- Available in 3 sizes:

2' x 100', 4' x 100', & 10' x 100'

#### RAPID WALL COVER™ IS EASY TO INSTALL!

See the back page for more instructions on how to install.



### **CONTAIN DUST & PROTECT SURFACES IN 3 EASY STEPS**

**1.** Simply roll out while smoothing the tape to the wall or surface you are protecting.







**2.** Cut the plastic from roll and unfold the layers.







3. Rapid Wall
Cover™ will now
cling to the wall
or surface once
unfolded!