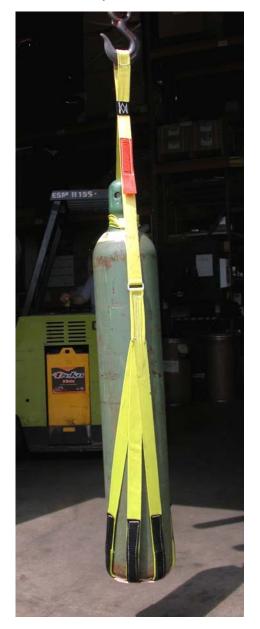

## **Gas Bottle Slings**

GBS32014

Secure your gas bottle cylinders for lifting with Lift-All Gas Bottle Slings.

- Model **GBS1N** automatically adjusts to fit bottles from 9<sup>°</sup> Dia. x 50<sup>°</sup> high to 13<sup>°</sup> Dia. x 39<sup>°</sup> high.
- Model **GBS2N** is designed for the convenient tandem lifting of one oxygen and one acetylene bottle as used in most welding operations.
- Each assembly rated to lift 1,000 lbs.