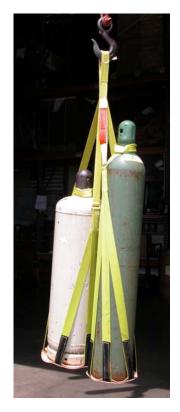

## GBS2N

GBS2N slings have the same construction features of the GBS1N slings, but have been designed specifically to lift one each of the standard size oxygen and acetylene bottles commonly used in welding operations.