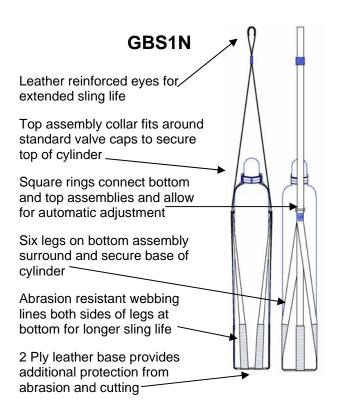

## **Gas Bottle Slings**

GBS32014

Secure your gas bottle cylinders for lifting with Lift-All Gas Bottle Slings.

- Model **GBS1N** automatically adjusts to fit bottles from 9<sup>°</sup> Dia. x 50<sup>°</sup> high to 13<sup>°</sup> Dia. x 39<sup>°</sup> high.
- Model **GBS2N** is designed for the convenient tandem lifting of one oxygen and one acetylene bottle as used in most welding operations.
- Each assembly rated to lift 1,000 lbs.

## GBS2N

GBS2N slings have the same construction features of the GBS1N slings, but have been designed specifically to lift one each of the standard size oxygen and acetylene bottles commonly used in welding operations.