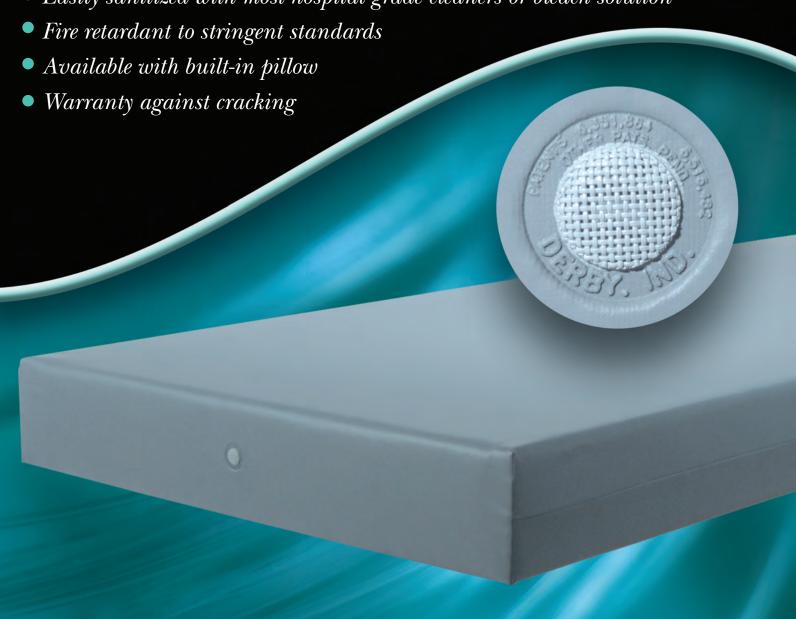

# PINNACLE

Hygienic Series Premium Mattresses

Institutional & Residential

- 100% sealed seams zero stitching
- Locks out bed bugs and bodily fluids
- Breathable, fluid-resistant vent
- Easily sanitized with most hospital grade cleaners or bleach solution

#### **OTHER FEATURES**

100% sealed seams - no stitching
Incredible seam strength
Breathable, fluid-resistant vent; U.S. Patent 6,351,864
Fire-retardant; tested to 16 CFR 1632, 16 CFR 1633
Warranty against cracking
Available with built-in pillow
Abrasion resistant
Free patch kit available for small holes and punctures
Exceptional service and delivery