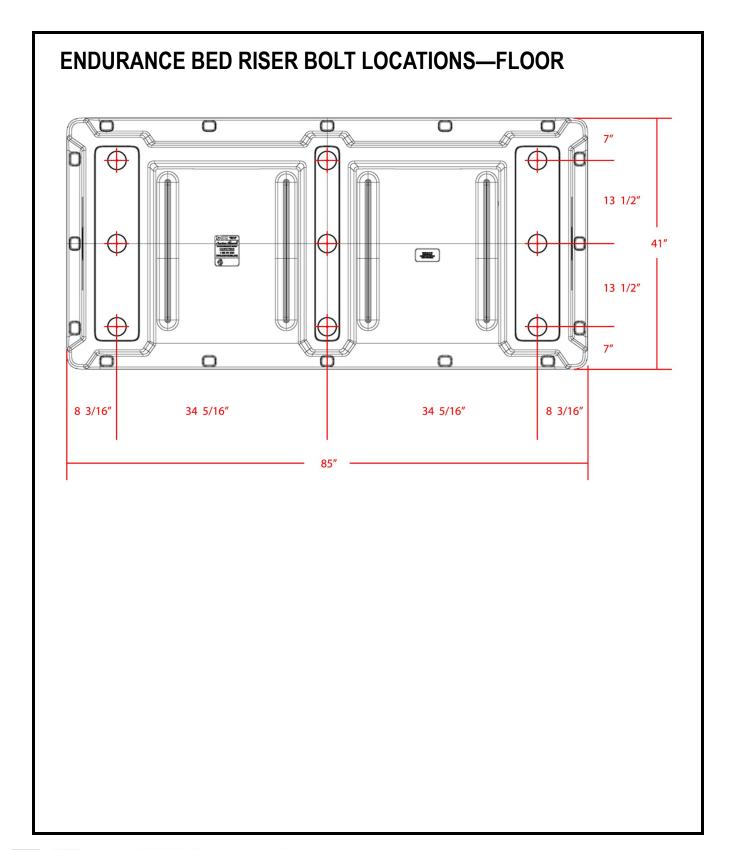

**COLOR** Black, Blue Gray, Brown, Green, Slate Blue, custom colors available upon request.

WEIGHT 70 lbs

**OPTIONS** Can be easily filled with sand through ballast door on site to weigh down.

**ASSEMBLY** Bolt to the floor via concealed pilot holes with hardware of your choice.