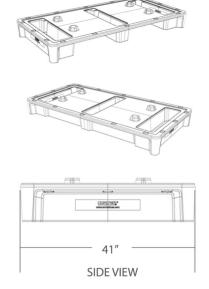

## FABRICATION/MATERIAL

Durable, one piece, rotationally molded design for increased strength. Constructed of high impact polyethylene. No steel or wood components. Flame Retardant (as shown passes Cal 133). Test reports available upon request.

**COLOR** Black, Blue Gray, Brown, Green, Slate Blue, custom colors available upon request.

WEIGHT 70 lbs

**OPTIONS** Can be easily filled with sand through ballast door on site to weigh down.

**ASSEMBLY** Bolt to the floor via concealed pilot holes with hardware of your choice.