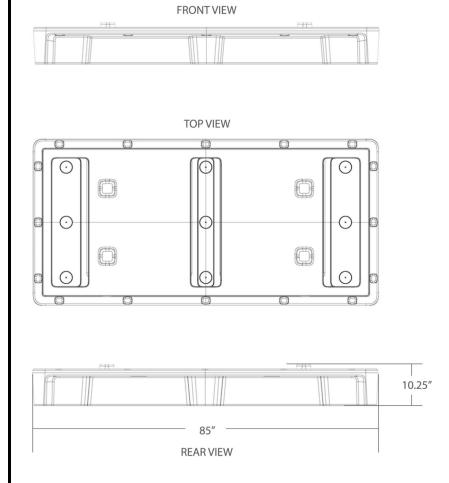

## FABRICATION/MATERIAL

Durable, one piece, rotationally molded design for increased strength. Constructed of high impact polyethylene. No steel or wood components. Flame Retardant (as shown passes Cal 133). Test reports available upon request.

**COLOR** Black, Blue Gray, Brown, Green, Slate Blue, custom colors available upon request.

WEIGHT 70 lbs

**OPTIONS** Can be easily filled with sand through ballast door on site to weigh down.

**ASSEMBLY** Bolt to the floor via concealed pilot holes with hardware of your choice.