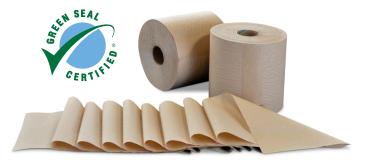

## Environmentally Responsible Brown Hardwound Roll Towel

These Grainger-exclusive **Tough Guy**<sup>®</sup> tissue products are made from 100% recycled fiber and contain a minimum of 50% post consumer content.

## Strong • Durable • Absorbent

These Tough Guy<sup>®</sup> Hardwound Roll Towels are available in White or Natural, Various Lengths and Case Counts, and are an excellent choice for Economical, Everyday Use.