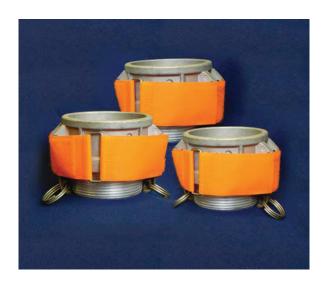

## Indoor/Outdoor use

The Cam Arm Straps are used on the female end of the cam lock. The strap helps to secure the two cam arms from damage and hold in place while in transit. High visibility orange VELCRO® Brand Hook and Loop is used with a metal buckle for strength, durability and long life. They are ultrasonically welded for a strong permanent bond and are sold in packs of 10.

Suggested Applications: Secure arms on female end of a cam lock

Width: 2" Only Qty per pack: 10 Straps/Pk Colors: Orange Only

| Part # | Product Description           | Straps Per Pack | Color  |
|--------|-------------------------------|-----------------|--------|
| 38W985 | 2" x 12" Cam Arm Buckle Strap | 10              | Orange |
| 38W986 | 2" x 18" Cam Arm Buckle Strap | 10              | Orange |
| 38W987 | 2" x 24" Cam Arm Buckle Strap | 10              | Orange |
| 38W988 | 2" x 36" Cam Arm Buckle Strap | 10              | Orange |